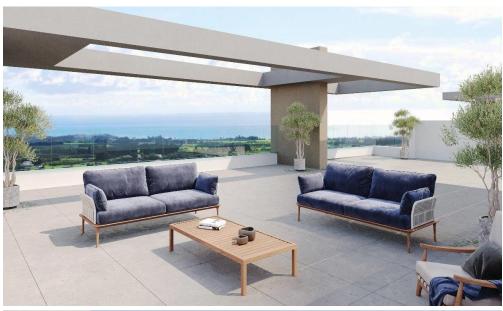

## 2 Bedroom Apartment for Sale in Geroskipou, Paphos District

A stunning housing project just 2 kilometers from the sea, where coastal charm meets modern elegance.

This exclusive development features three 2-storey buildings, offering a total of 16 luxury apartments. Residents can enjoy a large communal swimming pool, beautifully landscaped gardens, roof gardens on each building, and the peace of mind provided by a gated community.

Choose from 4 stylish studios, 8 spacious 1-bedroom apartments, or 4 elegant 2-bedroom residences, all thoughtfully designed for comfort and practicality.

| Property Info          |    | Plot / Area Info |              | Additional info  |                  |
|------------------------|----|------------------|--------------|------------------|------------------|
| Covered Veranda        | 13 |                  |              | Reference Number | 3847             |
| Floor Number           | 2  | Pool             | Common, Yes  | Property type    | <b>Apartment</b> |
| Total Number of Floors | 2  | Parking          | Covered, Yes | Bathrooms        | 2                |
| Energy Efficiency      | Α  |                  |              | View             | Sea view         |