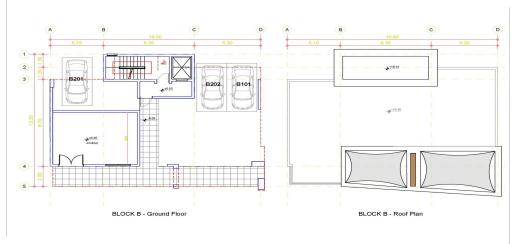

## 2 Bedroom Apartment for Sale in Geroskipou, Paphos District

A stunning housing project just 2 kilometers from the sea, where coastal charm meets modern elegance.

This exclusive development features three 2-storey buildings, offering a total of 16 luxury apartments. Residents can enjoy a large communal swimming pool, beautifully landscaped gardens, roof gardens on each building, and the peace of mind provided by a gated community.

Choose from 4 stylish studios, 8 spacious 1-bedroom apartments, or 4 elegant 2-bedroom residences, all thoughtfully designed for comfort and practicality.

| Property Info          |    | Plot / Area Info |              | Additional info  |                  |
|------------------------|----|------------------|--------------|------------------|------------------|
| Covered Veranda        | 13 |                  |              | Reference Number | 3847             |
| Floor Number           | 2  | Pool             | Common, Yes  | Property type    | <b>Apartment</b> |
| Total Number of Floors | 2  | Parking          | Covered, Yes | Bathrooms        | 2                |
| Energy Efficiency      | Α  |                  |              | View             | Sea view         |