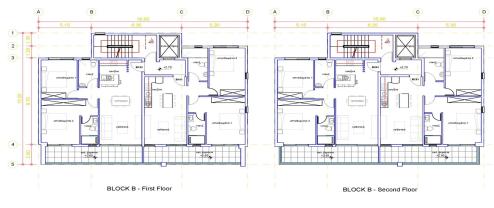

## 2 Bedroom Apartment for Sale in Geroskipou, Paphos District

A stunning housing project just 2 kilometers from the sea, where coastal charm meets modern elegance.

This exclusive development features three 2-storey buildings, offering a total of 16 luxury apartments. Residents can enjoy a large communal swimming pool, beautifully landscaped gardens, roof gardens on each building, and the peace of mind provided by a gated community.

Choose from 4 stylish studios, 8 spacious 1-bedroom apartments, or 4 elegant 2-bedroom residences, all thoughtfully designed for comfort and practicality.

| Property Info          |    | Plot / Area Info |              | Additional info  |                  |
|------------------------|----|------------------|--------------|------------------|------------------|
| Covered Veranda        | 13 |                  |              | Reference Number | 3847             |
| Floor Number           | 2  | Pool             | Common, Yes  | Property type    | <b>Apartment</b> |
| Total Number of Floors | 2  | Parking          | Covered, Yes | Bathrooms        | 2                |
| Energy Efficiency      | Α  |                  |              | View             | Sea view         |