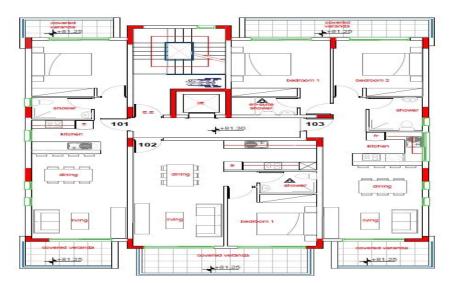

### 2 Bedroom Apartment for Sale in Geroskipou, Paphos District

This is an exclusive residential project with just 9 exquisite apartments across three floors, offering a mix of 1-bedroom and 2-bedroom homes, along with allocated parking.

For investors, the prime location ensures high rental yields due to its demand for short-term rentals in the thriving Universal area. Details

| Property Info            |                                                                                  | Plot / Area Info |              | Additional info  |                    |
|--------------------------|----------------------------------------------------------------------------------|------------------|--------------|------------------|--------------------|
| Covered Veranda          | 17                                                                               |                  |              | Reference Number | 3855               |
| Floor Number             | 1                                                                                | Parking          | Covered, Yes | Property type    | Apartment          |
| Total Number of Floors 3 |                                                                                  |                  |              | Condition        | Under Construction |
| Energy Efficiency        | Α                                                                                |                  |              | Bathrooms        | 2                  |
| Amenities                | Location                                                                         |                  |              |                  |                    |
| Parking                  | Location: Geroskipou Region: Pa   Coordinates: 34.762416135302 / 32.443689093777 |                  |              | phos             |                    |