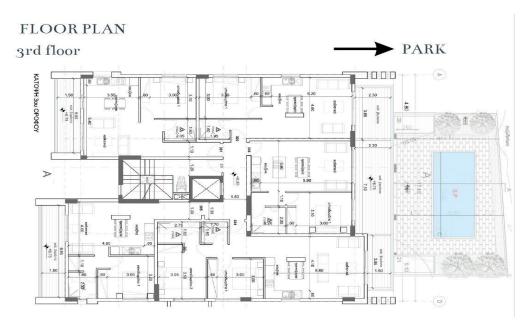

| Property Info          |    | Plot / Area Info     |              | Additional info            |           |
|------------------------|----|----------------------|--------------|----------------------------|-----------|
| Covered Veranda        | 18 |                      |              | Reference Number           | 3861      |
| Floor Number           | 3  | Parking <b>Cov</b> e | 6 LV         |                            |           |
| Total Number of Floors | 3  |                      | Covered, Yes | Property type<br>Bathrooms | Apartment |
| Energy Efficiency      | Α  |                      |              | Datilloulls                | <b>T</b>  |