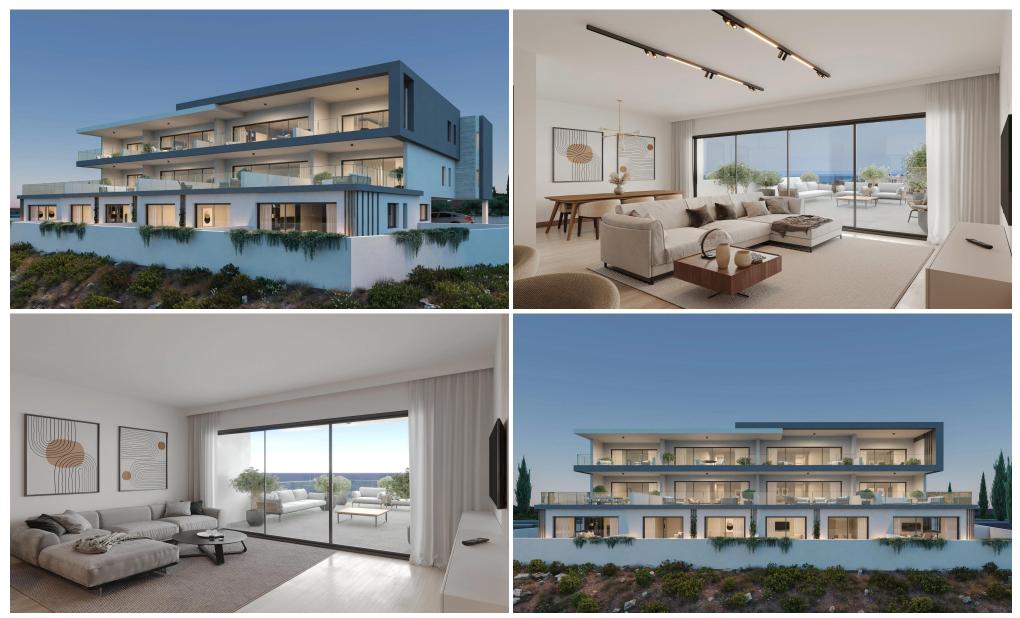

### **1** Bedroom Apartment for Sale in Kissonerga, Paphos District

This is a unique residential project located in the sought-after area of Kisonerga, Pafos, offering unobstructed sea views from its stunning cliffside position. This elegant coastal development elevates modern living through its innovative architecture and thoughtfully designed spaces. Comprising four 1-bedroom and eight 2-bedroom apartments, the project is carefully crafted to optimize breathtaking views of the Mediterranean, ensuring that every resident enjoys the beauty of the sea from the comfort of their home.

Living here means experiencing the joy of coastal living just a short distance from the enchanting sea and the charming Pafos harbor, with easy access to essential...

| Property Info                                            | Plot / Area Info     | Plot / Area Info    |           | Additional info                                                     |                                                                |
|----------------------------------------------------------|----------------------|---------------------|-----------|---------------------------------------------------------------------|----------------------------------------------------------------|
| Covered Area<br>Total Number of Flo<br>Energy Efficiency | 51<br>ors 2<br>A     | Parking <b>Cove</b> | ered, Yes | Reference Number<br>Property type<br>Condition<br>Bathrooms<br>View | 3863<br>Apartment<br>Under Construction<br>1<br>Mountains view |
| Amenities                                                | Location             |                     |           |                                                                     |                                                                |
| Parking                                                  | Location: Kissonerga | Region: <b>Pap</b>  | ohos      |                                                                     |                                                                |