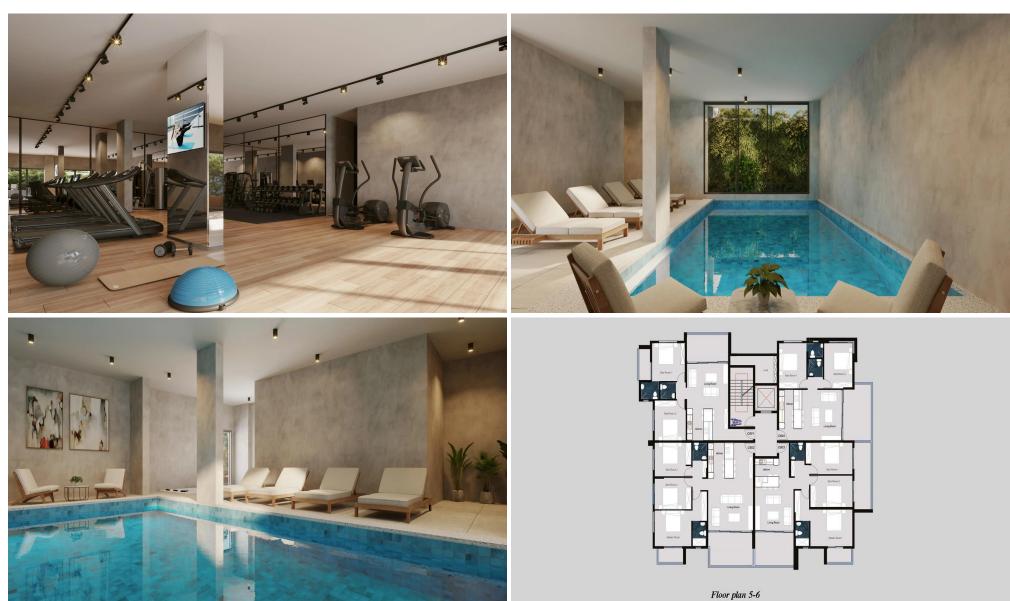

## 2 Bedroom Apartment for Sale in Empa, Paphos District

Located within the Park of Colours, the project offers luxurious city living, surrounded by 32,000m² of natural beauty and recreational spaces, including sporting grounds, a children's playground, botanical gardens, a cafeteria, basketball and football courts, a climbing wall, skate-park, and an outdoor exhibition area. This will be one of the largest parks in Pafos, offering endless leisure possibilities.

Enjoy unobstructed views of Pafos and the sea from your home, just a short stroll from the charming old town filled with shops, coffee shops, bars, and restaurants. Conveniently located near the commercial district, Pafos Mall, vibrant nightlife, Hammam Baths, and public t...

| Property Info          |    | Plot / Area Info |                             | <b>Additional info</b> |                           |
|------------------------|----|------------------|-----------------------------|------------------------|---------------------------|
|                        |    |                  |                             | Reference Number       | 3867                      |
| Covered Veranda        | 16 | Dool             | Common, Yes<br>Covered, Yes | Property type          | Apartment                 |
| Floor Number           | 6  | Pool             |                             | Condition              | <b>Under Construction</b> |
| Total Number of Floors | 6  | Parking          |                             | Bathrooms              | 2                         |
|                        |    |                  |                             | View                   | City view                 |