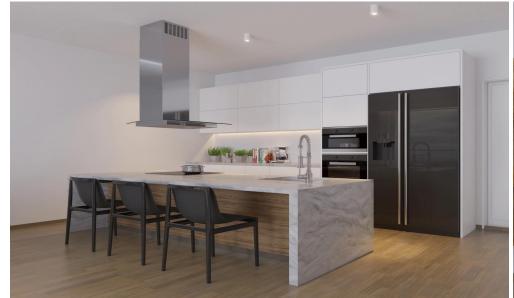

| Property Info          |    | Plot / Area Info |              | Additional info  |                    |
|------------------------|----|------------------|--------------|------------------|--------------------|
| Covered Area           | 62 |                  |              | Reference Number | 3870               |
|                        |    |                  |              | Property type    | Apartment          |
| Covered Veranda        | 10 | Pool             | Common, Yes  | Condition        | Under Construction |
| Floor Number           | 1  | Parking          | Covered, Yes | Bathrooms        | 1                  |
| Total Number of Floors | 6  |                  |              |                  | <b>-</b>           |
|                        |    |                  |              | View             | City view          |