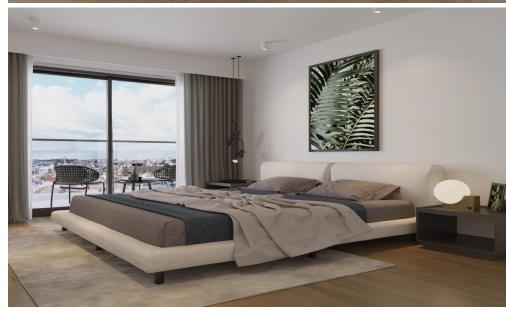

| Property Info          |    | Plot / Area Info |              | Additional info  |                    |
|------------------------|----|------------------|--------------|------------------|--------------------|
| Covered Area           | 62 |                  |              | Reference Number | 3870               |
|                        |    |                  |              | Property type    | Apartment          |
| Covered Veranda        | 10 | Pool             | Common, Yes  | Condition        | Under Construction |
| Floor Number           | 1  | Parking          | Covered, Yes | Bathrooms        | 1                  |
| Total Number of Floors | 6  |                  |              |                  | <b>-</b>           |
|                        |    |                  |              | View             | City view          |