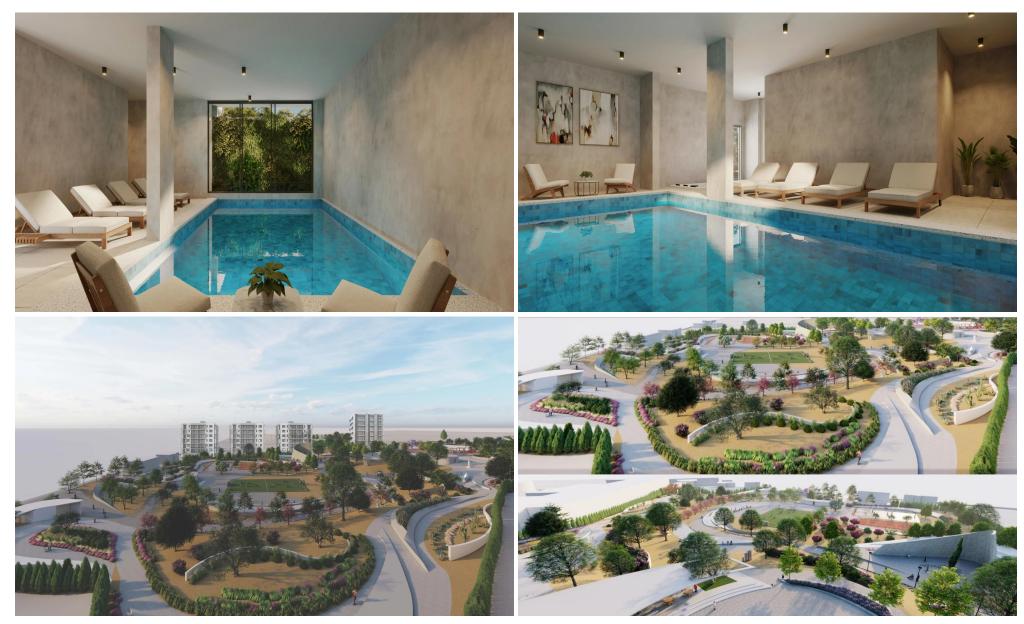

## 1 Bedroom Apartment for Sale in Empa, Paphos District

Located within the Park of Colours, the project offers luxurious city living, surrounded by 32,000m² of natural beauty and recreational spaces, including sporting grounds, a children's playground, botanical gardens, a cafeteria, basketball and football courts, a climbing wall, skate-park, and an outdoor exhibition area. This will be one of the largest parks in Pafos, offering endless leisure possibilities.

Enjoy unobstructed views of Pafos and the sea from your home, just a short stroll from the charming old town filled with shops, coffee shops, bars, and restaurants. Conveniently located near the commercial district, Pafos Mall, vibrant nightlife, Hammam Baths, and public t...