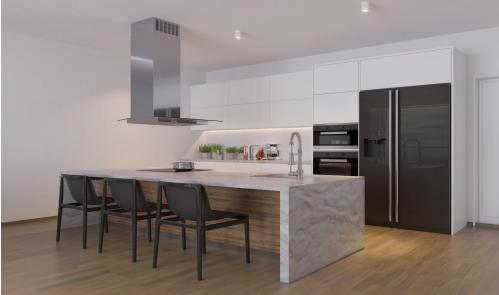

| Property Info          |                                | Plot / Area Info |                             | Additional info  |                           |
|------------------------|--------------------------------|------------------|-----------------------------|------------------|---------------------------|
| Covered Area           | 118                            |                  |                             | Reference Number | 3874                      |
| Covered Veranda        | 18                             | Pool<br>Parking  | Common, Yes<br>Covered, Yes | Property type    | Apartment                 |
| Floor Number           | 5                              |                  |                             | Condition        | <b>Under Construction</b> |
| Total Number of Floors | 6                              |                  |                             | Bathrooms        | 2                         |
| Heating                | <b>Underfloor Heating, Yes</b> |                  |                             | View             | City view                 |