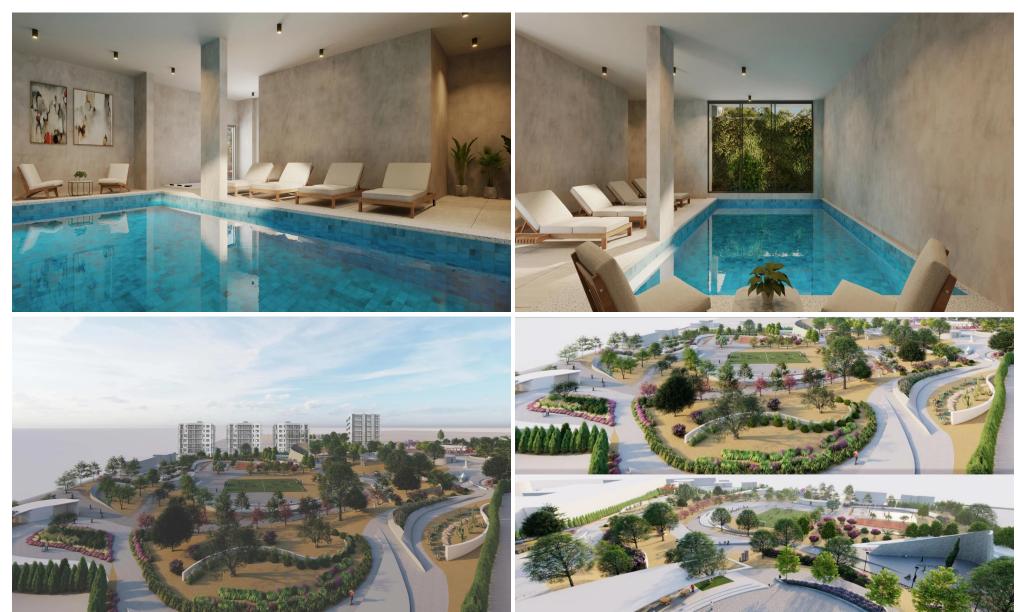

## 3 Bedroom Apartment for Sale in Empa, Paphos District

Located within the Park of Colours, the project offers luxurious city living, surrounded by 32,000m² of natural beauty and recreational spaces, including sporting grounds, a children's playground, botanical gardens, a cafeteria, basketball and football courts, a climbing wall, skate-park, and an outdoor exhibition area. This will be one of the largest parks in Pafos, offering endless leisure possibilities.