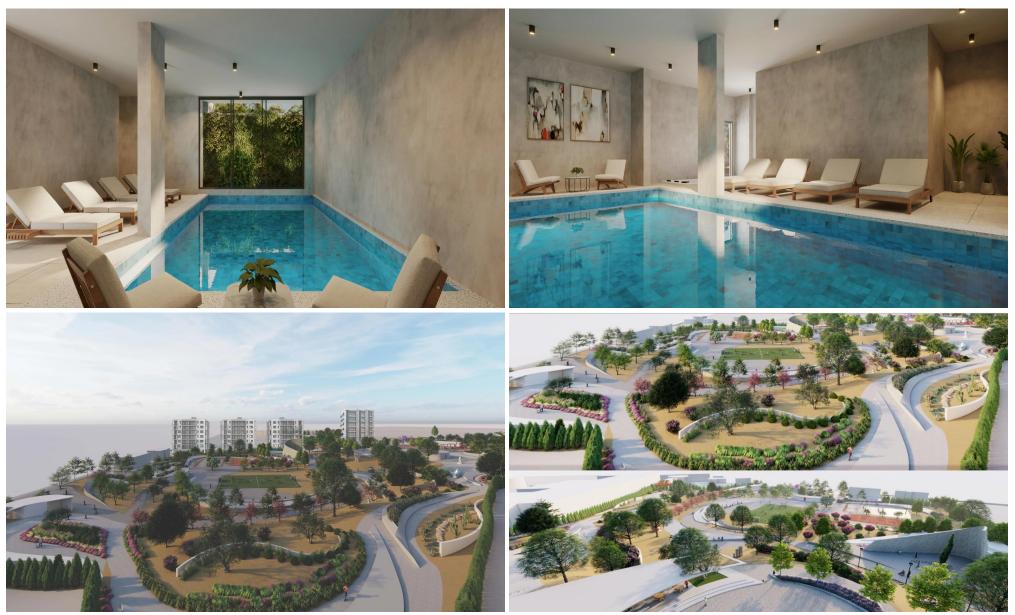

### 2 Bedroom Apartment for Sale in Empa, Paphos District

Located within the Park of Colours, the project offers luxurious city living, surrounded by 32,000m<sup>2</sup> of natural beauty and recreational spaces, including sporting grounds, a children's playground, botanical gardens, a cafeteria, basketball and football courts, a climbing wall, skate-park, and an outdoor exhibition area. This will be one of the largest parks in Pafos, offering endless leisure possibilities.