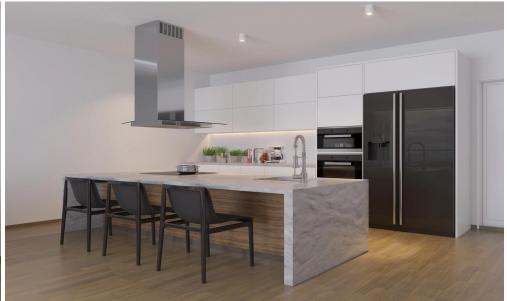

| Property Info          |                                | Plot / Area Info |                             | Additional info  |                           |
|------------------------|--------------------------------|------------------|-----------------------------|------------------|---------------------------|
| Covered Area           | 118                            |                  |                             | Reference Number | 3877                      |
| Covered Veranda        | 18                             | Pool<br>Parking  | Common, Yes<br>Covered, Yes | Property type    | Apartment                 |
| Floor Number           | 6                              |                  |                             | Condition        | <b>Under Construction</b> |
| Total Number of Floors | 6                              |                  |                             | Bathrooms        | 2                         |
| Heating                | <b>Underfloor Heating, Yes</b> |                  |                             | View             | City view                 |