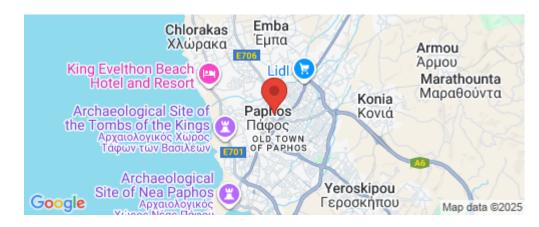

Amenities Location

Location: Empa Region: Paphos

Coordinates: **34.782427495326** / **32.423976794675** 

Parking

Price: €540 000 + VAT

VAT for this property is €27,000 or €102,600. VAT usually is 19%. If it is your first purchase of property, you can have VAT reduced to 5% for the first 150sq.m. of the property.