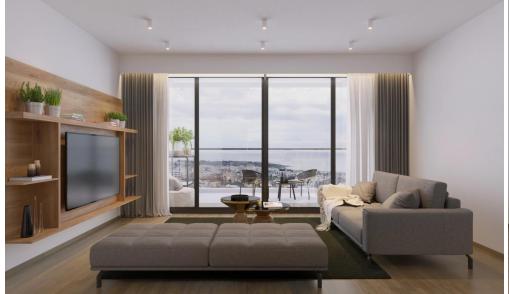

| Property Info          |                                | Plot / Area Info |                             | Additional info  |                           |
|------------------------|--------------------------------|------------------|-----------------------------|------------------|---------------------------|
| Covered Area           | 96                             |                  |                             | Reference Number | 3878                      |
| Covered Veranda        | 17                             | Pool<br>Parking  | Common, Yes<br>Covered, Yes | Property type    | <b>Apartment</b>          |
| Floor Number           | 6                              |                  |                             | Condition        | <b>Under Construction</b> |
| Total Number of Floors | 6                              |                  |                             | Bathrooms        | 2                         |
| Heating                | <b>Underfloor Heating, Yes</b> |                  |                             | View             | City view                 |