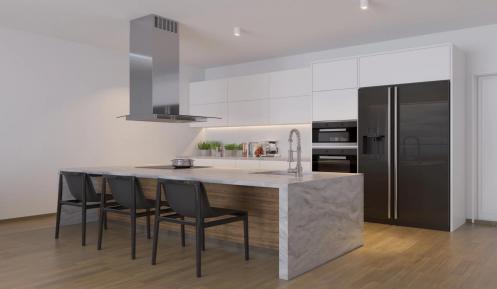

| Property Info          |                                | Plot / Area Info |                             | Additional info  |                           |
|------------------------|--------------------------------|------------------|-----------------------------|------------------|---------------------------|
| Covered Area           | 96                             |                  |                             | Reference Number | 3878                      |
| Covered Veranda        | 17                             | Pool<br>Parking  | Common, Yes<br>Covered, Yes | Property type    | <b>Apartment</b>          |
| Floor Number           | 6                              |                  |                             | Condition        | <b>Under Construction</b> |
| Total Number of Floors | 6                              |                  |                             | Bathrooms        | 2                         |
| Heating                | <b>Underfloor Heating, Yes</b> |                  |                             | View             | City view                 |