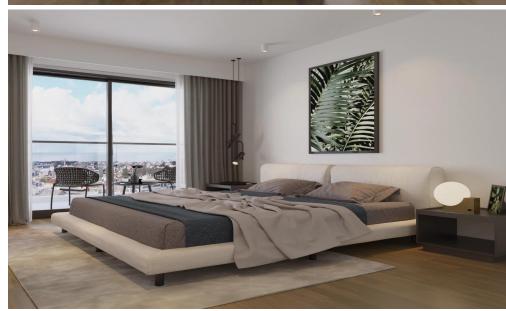

| Property Info          |                                | Plot / Area Info |                             | Additional info  |                           |
|------------------------|--------------------------------|------------------|-----------------------------|------------------|---------------------------|
| Covered Area           | 96                             |                  |                             | Reference Number | 3878                      |
| Covered Veranda        | 17                             | Pool<br>Parking  | Common, Yes<br>Covered, Yes | Property type    | <b>Apartment</b>          |
| Floor Number           | 6                              |                  |                             | Condition        | <b>Under Construction</b> |
| Total Number of Floors | 6                              |                  |                             | Bathrooms        | 2                         |
| Heating                | <b>Underfloor Heating, Yes</b> |                  |                             | View             | City view                 |