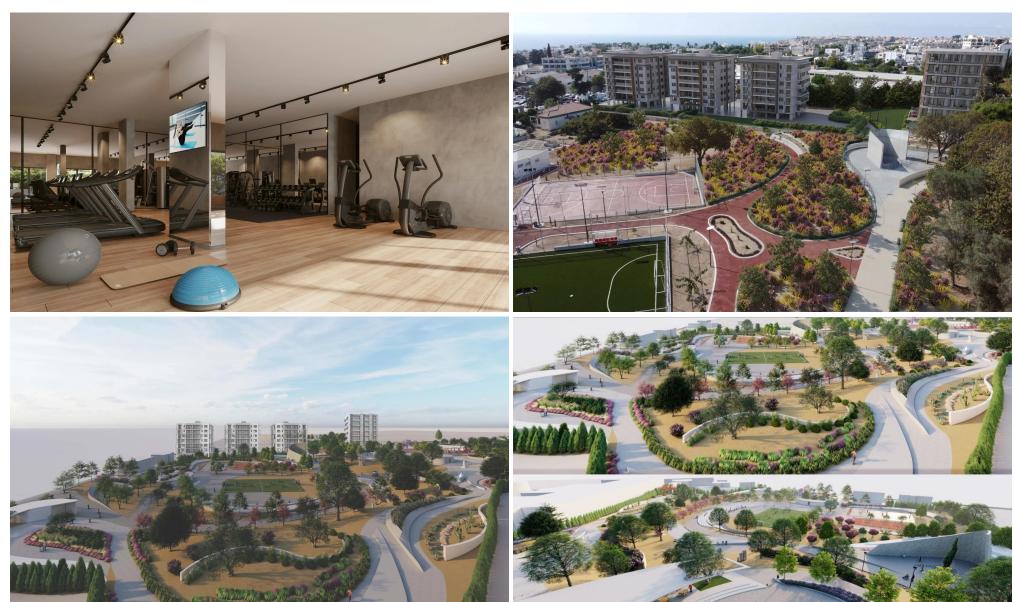

## 2 Bedroom Apartment for Sale in Empa, Paphos District

Located within the Park of Colours, the project offers luxurious city living, surrounded by 32,000m² of natural beauty and recreational spaces, including sporting grounds, a children's playground, botanical gardens, a cafeteria, basketball and football courts, a climbing wall, skate-park, and an outdoor exhibition area. This will be one of the largest parks in Pafos, offering endless leisure possibilities.