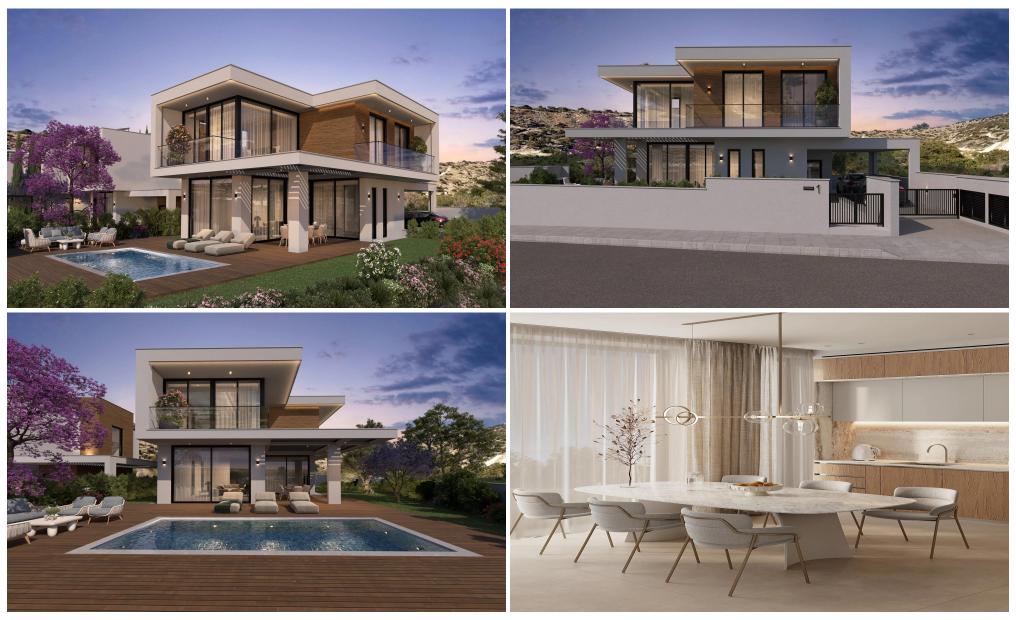

### **3** Bedroom House for Sale in Mouttagiaka, Limassol District

This is a complex of eight modern villas nestled in the prestigious Mouttagiaka area of Limassol. Offering a harmonious blend of contemporary luxury and distinctive modern design, these villas redefine upscale living.

This exclusive project is conveniently located in the Mouttagiaka Area, providing a prime position just a short drive from the beach and essential amenities such as shops, supermarkets, and restaurants. Moreover, it provides effortless access to the highway, enabling easy travel to different areas and cities across Cyprus. Additionally, the location presents breathtaking sea and city views that perfectly captures the allure of coastal living.