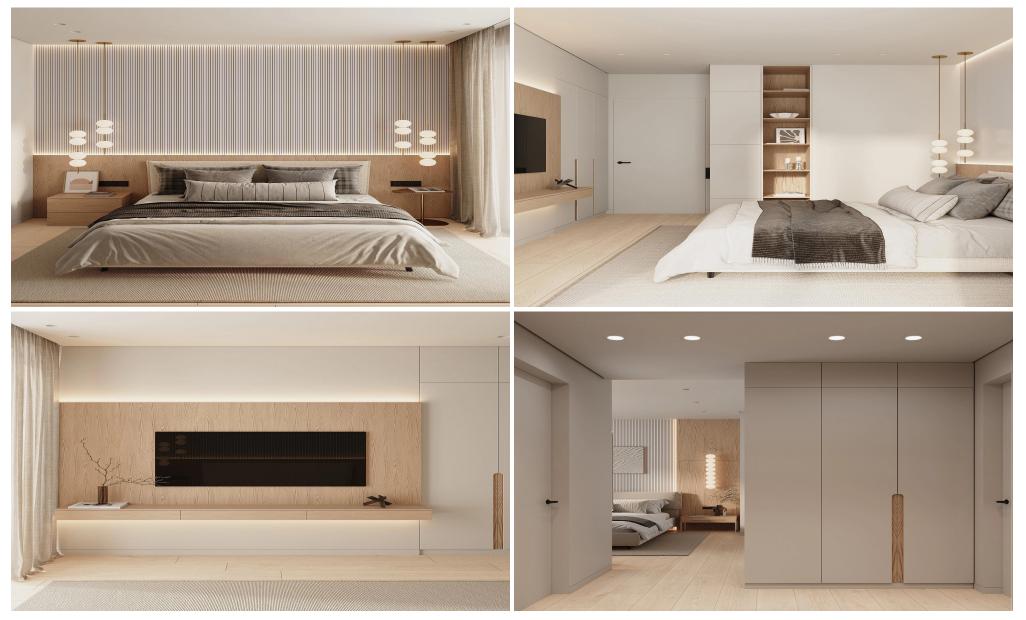

### **3** Bedroom House for Sale in Mouttagiaka, Limassol District

This is a complex of eight modern villas nestled in the prestigious Mouttagiaka area of Limassol. Offering a harmonious blend of contemporary luxury and distinctive modern design, these villas redefine upscale living.

Each villa is stra...

| Property Info                                                                       |                                                             | Plot / Area       | a Info     | Additional info                                |                    |  |
|-------------------------------------------------------------------------------------|-------------------------------------------------------------|-------------------|------------|------------------------------------------------|--------------------|--|
| Covered Area<br>Covered Veranda<br>Energy Efficiency<br>Heating<br>Air Conditioning | 236<br>46<br>A<br>Underfloor Heating, Yes<br>All rooms, Yes | Plot area<br>Pool | 517<br>Yes | Reference Number<br>Property type<br>Bathrooms | 3884<br>House<br>4 |  |
| Amenities <ul> <li>Garden</li> </ul>                                                | Location<br>Location: Mouttagiaka                           | 5                 | : Limassol |                                                |                    |  |
|                                                                                     | Coordinates: 34.717029248185 / 33.111076371012              |                   |            |                                                |                    |  |