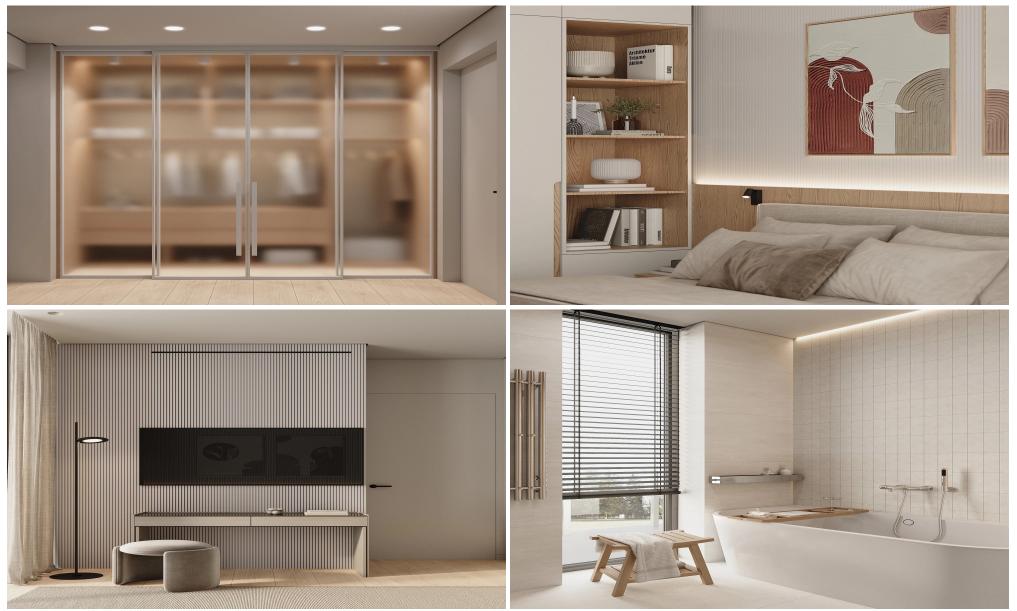

### **3** Bedroom House for Sale in Mouttagiaka, Limassol District

This is a complex of eight modern villas nestled in the prestigious Mouttagiaka area of Limassol. Offering a harmonious blend of contemporary luxury and distinctive modern design, these villas redefine upscale living.

Each villa is stra...

| Property Info                                                                       |                                                             | Plot / Area       | a Info     | Additional info                                |                    |  |
|-------------------------------------------------------------------------------------|-------------------------------------------------------------|-------------------|------------|------------------------------------------------|--------------------|--|
| Covered Area<br>Covered Veranda<br>Energy Efficiency<br>Heating<br>Air Conditioning | 236<br>46<br>A<br>Underfloor Heating, Yes<br>All rooms, Yes | Plot area<br>Pool | 517<br>Yes | Reference Number<br>Property type<br>Bathrooms | 3884<br>House<br>4 |  |
| Amenities <ul> <li>Garden</li> </ul>                                                | Location<br>Location: Mouttagiaka                           | 5                 | : Limassol |                                                |                    |  |
|                                                                                     | Coordinates: 34.717029248185 / 33.111076371012              |                   |            |                                                |                    |  |