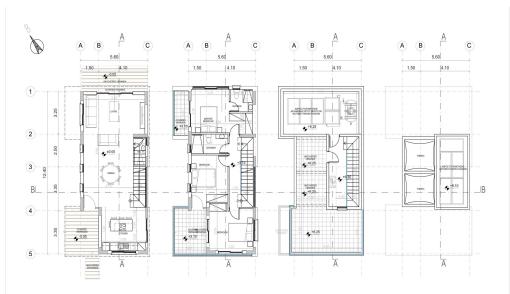

Conveniently located just 9 minutes from Pafos center, the beach, and Tala Golf Course, and only 4 minutes from the village center, Aquilla offers an i...

| Property Info                                        |                                                | Plot / Area       | Info       | Additional info                                        |                                      |  |  |
|------------------------------------------------------|------------------------------------------------|-------------------|------------|--------------------------------------------------------|--------------------------------------|--|--|
| Covered Area<br>Covered Veranda<br>Energy Efficiency | 165<br>25<br>A                                 | Plot area<br>Pool | 300<br>Yes | Reference Number<br>Property type<br>Bathrooms<br>View | 3888<br>House<br>2<br>Mountains view |  |  |
| Amenities                                            | Location<br>Location: Kato Paphos              |                   |            | Region: <b>Paphos</b>                                  |                                      |  |  |
| Roof Garden                                          | Coordinates: 34.743314009924 / 32.434376515842 |                   |            |                                                        |                                      |  |  |