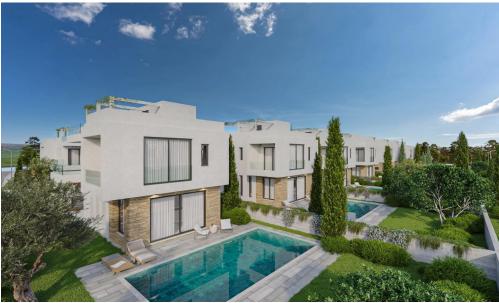

## **3 Bedroom House for Sale in Kato Paphos**

Experience elevated living with 9 exclusive 2-storey villas, offering panoramic sea views of Pafos and Peyia Bay. Nestled in Tala, one of Pafos's most sought-after locations, this development combines modern architecture with locally sourced materials, ensuring seamless integration with the natural surroundings.

Amenities Location

• Roof Garden Location: Kato Paphos Region: Paphos

Coordinates: **34.743314009924** / **32.434376515842** 

Price: €690 000 + VAT

VAT for this property is €43,282 or €131,100. VAT usually is 19%. If it is your first purchase of property, you can have VAT reduced to 5% for the first 150sq.m. of the property.