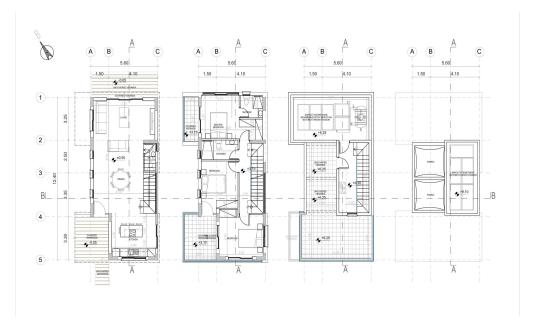

Conveniently located just 9 minutes from Pafos center, the beach, and Tala Golf Course, and only 4 minutes from the village center, Aquilla offers an i...

| Property Info     |     | Plot / Area Info |     | Additional info  |                |
|-------------------|-----|------------------|-----|------------------|----------------|
| Covered Area      | 165 |                  |     | Reference Number | 3891           |
|                   |     | Plot area        | 285 | Property type    | House          |
| Covered Veranda   | 25  | Pool             | Yes | Bathrooms        | 2              |
| Energy Efficiency | A   | 1 001            | 103 | View             | Mountains view |