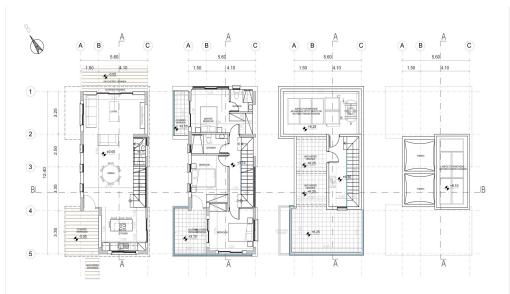

Conveniently located just 9 minutes from Pafos center, the beach, and Tala Golf Course, and only 4 minutes from the village center, Aquilla offers an i...

| Property Info                                        |                                                | Plot / Area Info  |            | Additional info                                        |                                      |  |  |
|------------------------------------------------------|------------------------------------------------|-------------------|------------|--------------------------------------------------------|--------------------------------------|--|--|
| Covered Area<br>Covered Veranda<br>Energy Efficiency | 165<br>25<br>A                                 | Plot area<br>Pool | 300<br>Yes | Reference Number<br>Property type<br>Bathrooms<br>View | 3893<br>House<br>2<br>Mountains view |  |  |
| Amenities <ul> <li>Roof Garden</li> </ul>            | Location<br>Location: Kato Paphos              |                   |            | Region: <b>Paphos</b>                                  |                                      |  |  |
|                                                      | Coordinates: 34.743314009924 / 32.434376515842 |                   |            |                                                        |                                      |  |  |