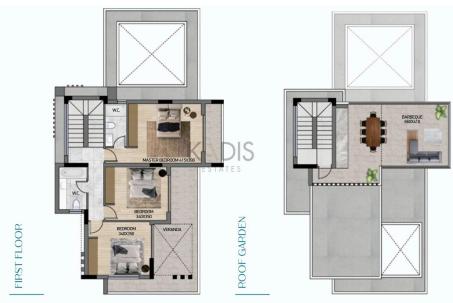

## **5** Bedroom House for Sale in Agios Tychonas, Limassol District

| <ul> <li>5 bedrooms</li> <li>5 W/C</li> <li>Internal Area 163m2</li> <li>Basement 152m2</li> <li>Covered Verandas 12</li> <li>Roof Garden 13m2</li> <li>Plot Area 657m2</li> <li>Private Swimming Potentiate S</li></ul> | 17m2<br>pol<br>"                              |                              |                                | ermasogeia<br>epµaoóyɛia<br>KALogiRoi<br>KAAOrHPoi<br>Ç POTAMOS TIS<br>GERMASOGEIAS<br>NOTAMOS THE<br>FEPMAEOFEIAE | Pareklisia<br>Παρεκλησιά       Pyrgos<br>Πύργος         Agios Tychon<br>Αγ. Τύχων       •••••         Parklane, a Luxury<br>Collection Resort &       Map data ©2025 |
|------------------------------------------------------------------------------------------------------------------------------------------------------------------------------------------------------------------------------------------------------------------------------------------------------------------------------------------------------------------------------------------------------------------------------------------------------------------------------------------------------------------------------------------------------------------------------------------------------------------------------------------------------------------------------------------------------------------------------------------------------------------------------------------------------------------------------------------------------------------------------------------------------------------------------------------------------------------------------------------------------------------------------------------------------------------------------------------------------------------------------------------------------------------------------------------------------------------------------------------------------------------------------------------------------------------------------------------------------------------------------------------------------------------------------------------------------------------------------------------------------------------------------------------------------------------------------------------------------------------------------------------------------------------------------------------------------------------------------------------------------------------------------------------------------------------------------------------------------------------------------------------------------------------------------------------------------------------------------------------------------------------------------------------------------------------------------------------------------------------------------------------|-----------------------------------------------|------------------------------|--------------------------------|--------------------------------------------------------------------------------------------------------------------|----------------------------------------------------------------------------------------------------------------------------------------------------------------------|
| Property Info                                                                                                                                                                                                                                                                                                                                                                                                                                                                                                                                                                                                                                                                                                                                                                                                                                                                                                                                                                                                                                                                                                                                                                                                                                                                                                                                                                                                                                                                                                                                                                                                                                                                                                                                                                                                                                                                                                                                                                                                                                                                                                                            |                                               | Plot / Area Info             | D                              | Additional info                                                                                                    |                                                                                                                                                                      |
| Covered Area<br>Heating<br>Air Conditioning                                                                                                                                                                                                                                                                                                                                                                                                                                                                                                                                                                                                                                                                                                                                                                                                                                                                                                                                                                                                                                                                                                                                                                                                                                                                                                                                                                                                                                                                                                                                                                                                                                                                                                                                                                                                                                                                                                                                                                                                                                                                                              | 315<br>Central Heating, Yes<br>All rooms, Yes | Plot area<br>Pool<br>Parking | 657<br>Yes<br>Covered, Yes     | Reference Number<br>Property type<br>Condition<br>View                                                             | 11433<br>House<br>Brand New<br>Sea view                                                                                                                              |
| Amenities <ul> <li>Guest WC</li> </ul>                                                                                                                                                                                                                                                                                                                                                                                                                                                                                                                                                                                                                                                                                                                                                                                                                                                                                                                                                                                                                                                                                                                                                                                                                                                                                                                                                                                                                                                                                                                                                                                                                                                                                                                                                                                                                                                                                                                                                                                                                                                                                                   | Location: Agios Tychonas                      |                              | Region: <b>Limasso</b> l<br>22 | l                                                                                                                  |                                                                                                                                                                      |