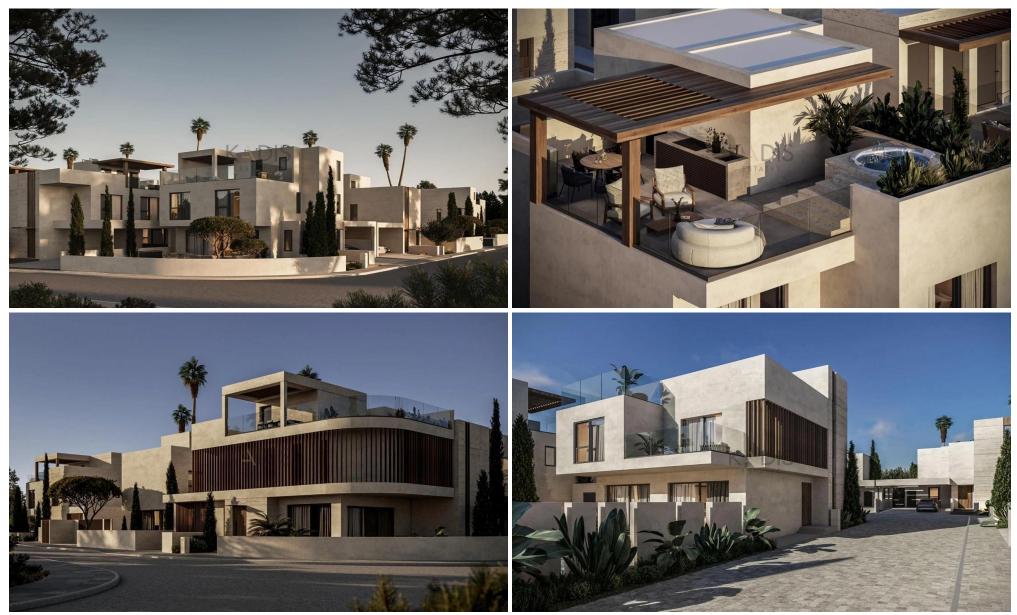

### for Sale in Pyla, Larnaca District

| <ul> <li>3 bedrooms</li> <li>3 W/C</li> <li>Internal Area 145.2m</li> <li>Covered Verandas 21</li> <li>Uncovered Verandas</li> <li>Plot Area 189m2</li> <li>Covered Parking</li> <li>Photovoltaic Panels</li> <li>Energy Efficiency "A"</li> </ul> | 8m2<br>13.9m2  |                  | Troulloi<br>Τρούλλοι<br>Google | Agios Georgios<br>Mavrovouniou<br>Αγίος Γεώργιος<br>Μαυροβουνίου<br>Οroklini<br>Ορόκλινη | Χγίοτγηνου<br>Ξυλοτύμπου<br>Είdι<br>ΟΗΕΚΕLΙΑ<br>ΔΕΚΕΛΙΑ<br>ΣΥΝΟΙΚΙΣΜΟΣ<br>Μαρ data ©2025 Google |
|----------------------------------------------------------------------------------------------------------------------------------------------------------------------------------------------------------------------------------------------------|----------------|------------------|--------------------------------|------------------------------------------------------------------------------------------|-------------------------------------------------------------------------------------------------|
| Property Info                                                                                                                                                                                                                                      |                | Plot / Area Info |                                | Additional info                                                                          |                                                                                                 |
| Covered Area                                                                                                                                                                                                                                       | 145            | Diet area        | 100                            | Reference Number                                                                         | 11446                                                                                           |
|                                                                                                                                                                                                                                                    | 145            | Plot area        | 189                            | Property type                                                                            |                                                                                                 |
| Air Conditioning                                                                                                                                                                                                                                   | All rooms, Yes | Parking          | Covered, Yes                   | Condition                                                                                | Brand New                                                                                       |
|                                                                                                                                                                                                                                                    |                |                  |                                | Bathrooms                                                                                | 3                                                                                               |

| Amenities  | Location                                              |                 |  |
|------------|-------------------------------------------------------|-----------------|--|
| • Cuast WC | Location: Pyla                                        | Region: Larnaca |  |
| Guest WC   | Coordinates: <b>35.009492764105 / 33.693774731356</b> |                 |  |