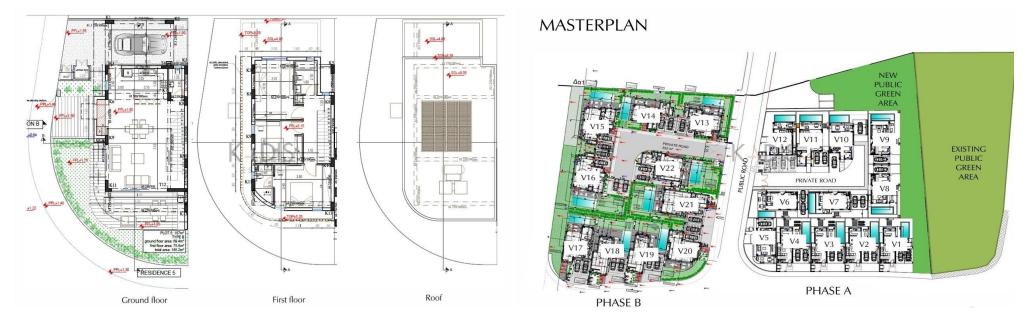

### for Sale in Pyla, Larnaca District

| <ul> <li>3 bedrooms</li> <li>3 W/C</li> <li>Internal Area 145.2m</li> <li>Covered Verandas 21</li> <li>Uncovered Verandas</li> <li>Plot Area 189m2</li> <li>Covered Parking</li> <li>Photovoltaic Panels</li> <li>Energy Efficiency "A"</li> </ul> | 8m2<br>13.9m2  |                  | Troulloi<br>Τρούλλοι<br>Google | Agios Georgios<br>Mavrovouniou<br>Αγίος Γεώργιος<br>Μαυροβουνίου<br>Οroklini<br>Ορόκλινη | Χγίοτγηνου<br>Ξυλοτύμπου<br>Είdι<br>ΟΗΕΚΕLΙΑ<br>ΔΕΚΕΛΙΑ<br>ΣΥΝΟΙΚΙΣΜΟΣ<br>Μαρ data ©2025 Google |
|----------------------------------------------------------------------------------------------------------------------------------------------------------------------------------------------------------------------------------------------------|----------------|------------------|--------------------------------|------------------------------------------------------------------------------------------|-------------------------------------------------------------------------------------------------|
| Property Info                                                                                                                                                                                                                                      |                | Plot / Area Info |                                | Additional info                                                                          |                                                                                                 |
| Covered Area                                                                                                                                                                                                                                       | 145            | Diet area        | 100                            | Reference Number                                                                         | 11446                                                                                           |
|                                                                                                                                                                                                                                                    | 145            | Plot area        | 189                            | Property type                                                                            |                                                                                                 |
| Air Conditioning                                                                                                                                                                                                                                   | All rooms, Yes | Parking          | Covered, Yes                   | Condition                                                                                | Brand New                                                                                       |
|                                                                                                                                                                                                                                                    |                |                  |                                | Bathrooms                                                                                | 3                                                                                               |

| Amenities  | Location                                              |                 |  |
|------------|-------------------------------------------------------|-----------------|--|
| • Cuast WC | Location: Pyla                                        | Region: Larnaca |  |
| Guest WC   | Coordinates: <b>35.009492764105 / 33.693774731356</b> |                 |  |