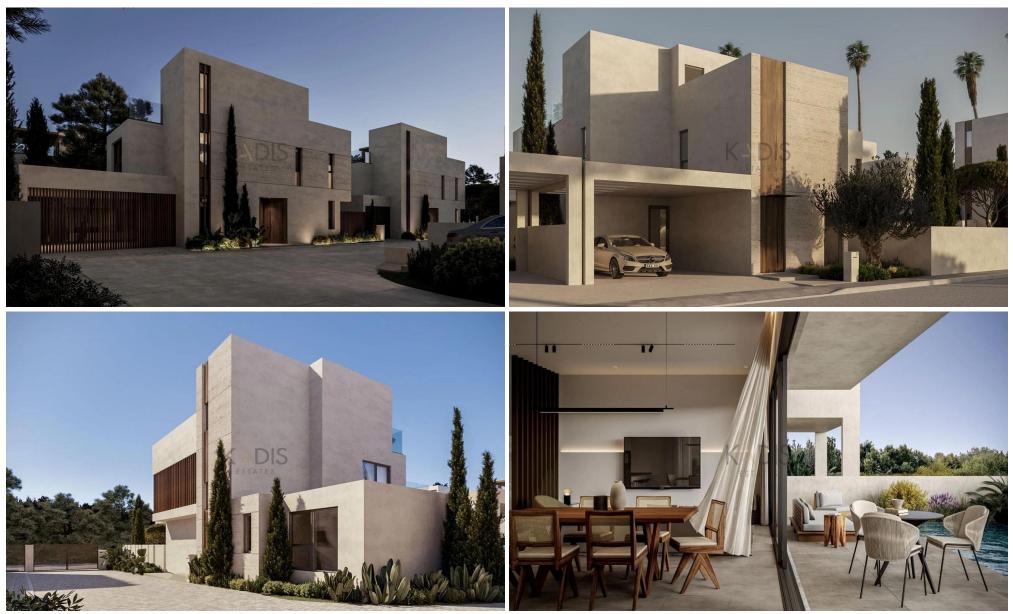

### for Sale in Pyla, Larnaca District

| <ul> <li>3 bedrooms</li> <li>3 W/C</li> <li>Internal Area 145.2m</li> <li>Covered Verandas 21</li> <li>Uncovered Verandas</li> <li>Plot Area 189m2</li> <li>Covered Parking</li> <li>Photovoltaic Panels</li> <li>Energy Efficiency "A"</li> </ul> | 8m2<br>13.9m2  |                  | Troulloi<br>Τρούλλοι<br>Google | Agios Georgios<br>Mavrovouniou<br>Αγίος Γεώργιος<br>Μαυροβουνίου<br>Οroklini<br>Ορόκλινη | Χγίοτγηνου<br>Ξυλοτύμπου<br>Είdι<br>ΟΗΕΚΕLΙΑ<br>ΔΕΚΕΛΙΑ<br>ΣΥΝΟΙΚΙΣΜΟΣ<br>Μαρ data ©2025 Google |
|----------------------------------------------------------------------------------------------------------------------------------------------------------------------------------------------------------------------------------------------------|----------------|------------------|--------------------------------|------------------------------------------------------------------------------------------|-------------------------------------------------------------------------------------------------|
| Property Info                                                                                                                                                                                                                                      |                | Plot / Area Info |                                | Additional info                                                                          |                                                                                                 |
| Covered Area                                                                                                                                                                                                                                       | 145            | Diet area        | 100                            | Reference Number                                                                         | 11446                                                                                           |
|                                                                                                                                                                                                                                                    | 145            | Plot area        | 189                            | Property type                                                                            |                                                                                                 |
| Air Conditioning                                                                                                                                                                                                                                   | All rooms, Yes | Parking          | Covered, Yes                   | Condition                                                                                | Brand New                                                                                       |
|                                                                                                                                                                                                                                                    |                |                  |                                | Bathrooms                                                                                | 3                                                                                               |

| Amenities  | Location                                              |                 |  |
|------------|-------------------------------------------------------|-----------------|--|
| • Cuast WC | Location: Pyla                                        | Region: Larnaca |  |
| Guest WC   | Coordinates: <b>35.009492764105 / 33.693774731356</b> |                 |  |