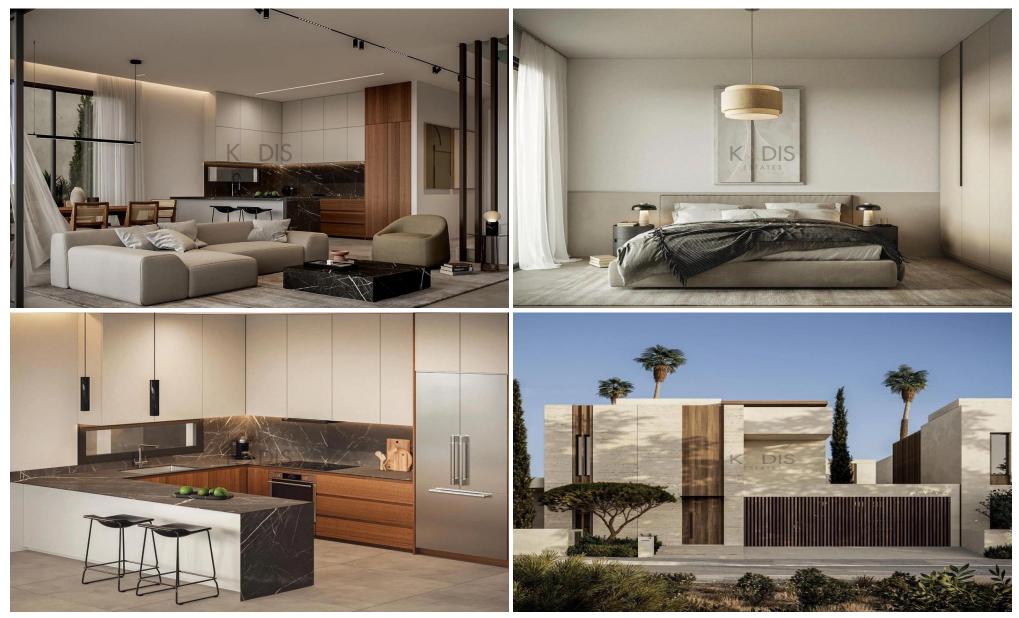

### for Sale in Pyla, Larnaca District

| <ul> <li>3 bedrooms</li> <li>3 W/C</li> <li>Internal Area 145.2m</li> <li>Covered Verandas 21</li> <li>Uncovered Verandas</li> <li>Plot Area 189m2</li> <li>Covered Parking</li> <li>Photovoltaic Panels</li> <li>Energy Efficiency "A"</li> </ul> | 8m2<br>13.9m2  |                  | Troulloi<br>Τρούλλοι<br>Google | Agios Georgios<br>Mavrovouniou<br>Αγίος Γεώργιος<br>Μαυροβουνίου<br>Οroklini<br>Ορόκλινη | Χγίοτγηνου<br>Ξυλοτύμπου<br>Είdι<br>ΟΗΕΚΕLΙΑ<br>ΔΕΚΕΛΙΑ<br>ΣΥΝΟΙΚΙΣΜΟΣ<br>Μαρ data ©2025 Google |
|----------------------------------------------------------------------------------------------------------------------------------------------------------------------------------------------------------------------------------------------------|----------------|------------------|--------------------------------|------------------------------------------------------------------------------------------|-------------------------------------------------------------------------------------------------|
| Property Info                                                                                                                                                                                                                                      |                | Plot / Area Info |                                | Additional info                                                                          |                                                                                                 |
| Covered Area                                                                                                                                                                                                                                       | 145            | Diet area        | 100                            | Reference Number                                                                         | 11446                                                                                           |
|                                                                                                                                                                                                                                                    | 145            | Plot area        | 189                            | Property type                                                                            |                                                                                                 |
| Air Conditioning                                                                                                                                                                                                                                   | All rooms, Yes | Parking          | Covered, Yes                   | Condition                                                                                | Brand New                                                                                       |
|                                                                                                                                                                                                                                                    |                |                  |                                | Bathrooms                                                                                | 3                                                                                               |

| Amenities  | Location                                              |                 |  |
|------------|-------------------------------------------------------|-----------------|--|
| • Cuast WC | Location: Pyla                                        | Region: Larnaca |  |
| Guest WC   | Coordinates: <b>35.009492764105 / 33.693774731356</b> |                 |  |