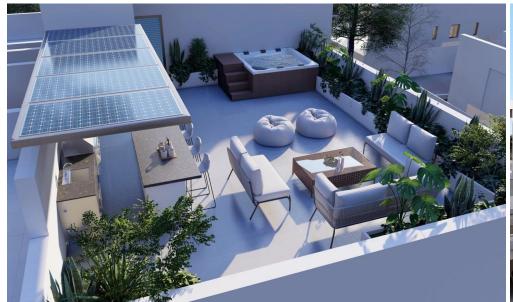

### 2 Bedroom Apartment for Sale in Strovolos, Nicosia District

2-Bedroom Apartment for Sale in Strovolos, Nicosia.

Modern and spacious 2-bedroom apartment for sale in a popular area of Strovolos, Nicosia. Designed with comfort and energy efficiency in mind, the apartment features provisions for underfloor water heating, air conditioning in all areas, and installation of an autonomous photovoltaic system. With a functional layout and high-performance energy-efficient windows, this property ensures a comfortable and sustainable living environment. It also includes a covered parking space and a private storage room. An excellent choice for those seeking a quality home in a prime location!