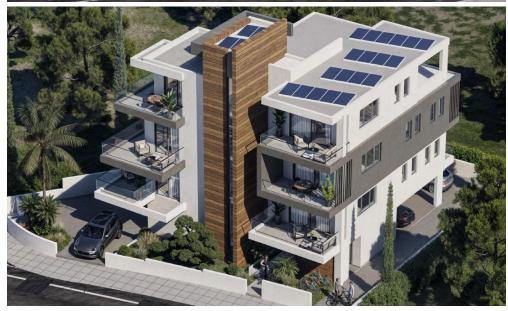

## 2 Bedroom Apartment for Sale in Ypsonas, Limassol District

Reference ID: #SA36359Price details: €275,000 +VATUnder Construction Building located in Ypsonas, Limassol district.Its location in Ypsonas provides easy access to schools, shops, and other essential infrastructure.A modern building that offers a new way of living, combining functionality, aesthetics, and construction quality.The building consists of six apartments: four of them feature two bedrooms, making them ideal for families seeking comfort and functionality, while two apartments have one bedroom, perfect for young professionals or couples starting their new journey.All apartments boast spacious interiors, bright living rooms, modern kitchens, and private balconies for relaxation a...