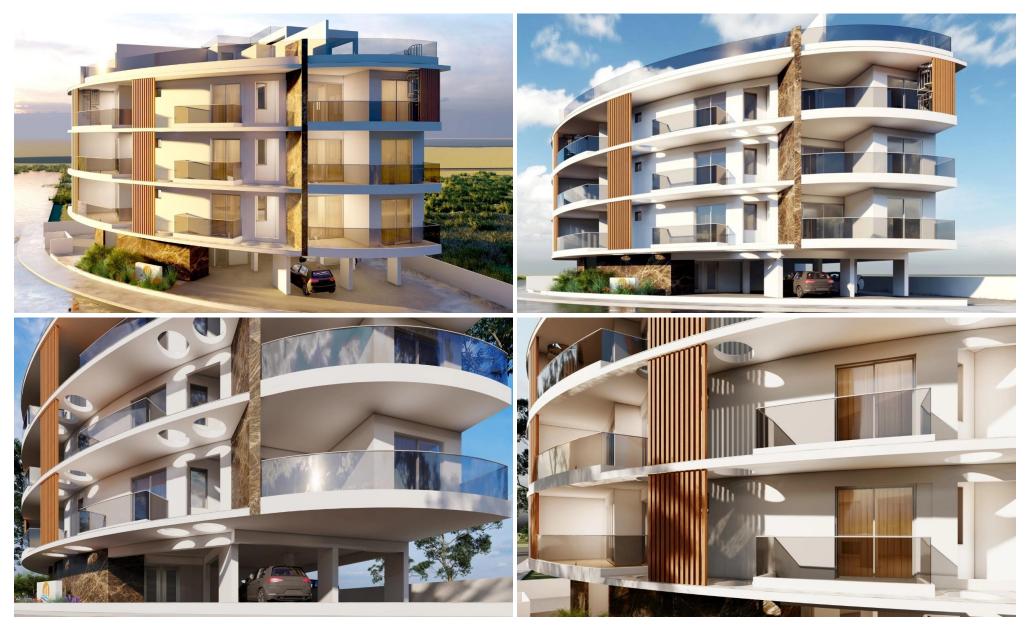

## 2 Bedroom Apartment for Sale in Livadia Larnakas, Larnaca District

Reference ID: #SA36358Price details: €495,000 +VATTwo bedroom apartment for sale, located in an excellent area with high indicators of growth and near future development. Building is on a corner plot only a few meters from the sea and combines a peaceful relaxing vibe with easy access to all amenities such as shops, restaurants and shopping mall. The residences consists of 1- and 2-bedroom apartments on a contemporary designed building with unique and modern architecture, offering luxurious and functional living spaces. Each apartment is designed to provide privacy and comfort to its residents. All apartments have spacious verandas providing beautiful view. Two of the top floor apartments ...