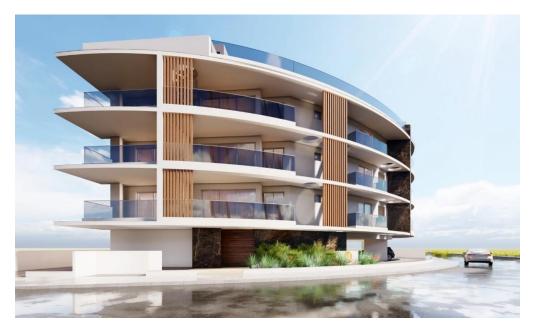

## 2 Bedroom Apartment for Sale in Livadia Larnakas, Larnaca District

Reference ID: #SA36358Price details: €495,000 +VATTwo bedroom apartment for sale, located in an excellent area with high indicators of growth and near future development. Building is on a corner plot only a few meters from the sea and combines a peaceful relaxing vibe with easy access to all amenities such as shops, restaurants and shopping mall. The residences consists of 1- and 2-bedroom apartments on a contemporary designed building with unique and modern architecture, offering luxurious and functional living spaces. Each apartment is designed to provide privacy and comfort to its residents. All apartments have spacious verandas providing beautiful view. Two of the top floor apartments ...