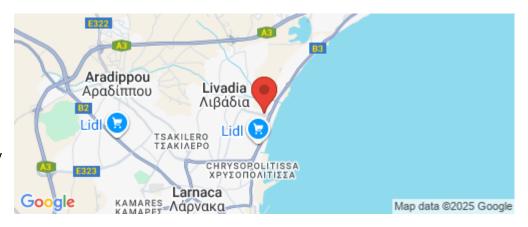

Amenities Location

**Location:** Livadia Larnakas Region: **Larnaca** 

Coordinates: **34.943641183602** / **33.641003176332** 

Price: €495 000 + VAT

VAT for this property is **€24,750** or **€94,050**. VAT usually is 19%. If it is your first purchase of property, you can have VAT reduced to 5% for the first 150sq.m. of the property.