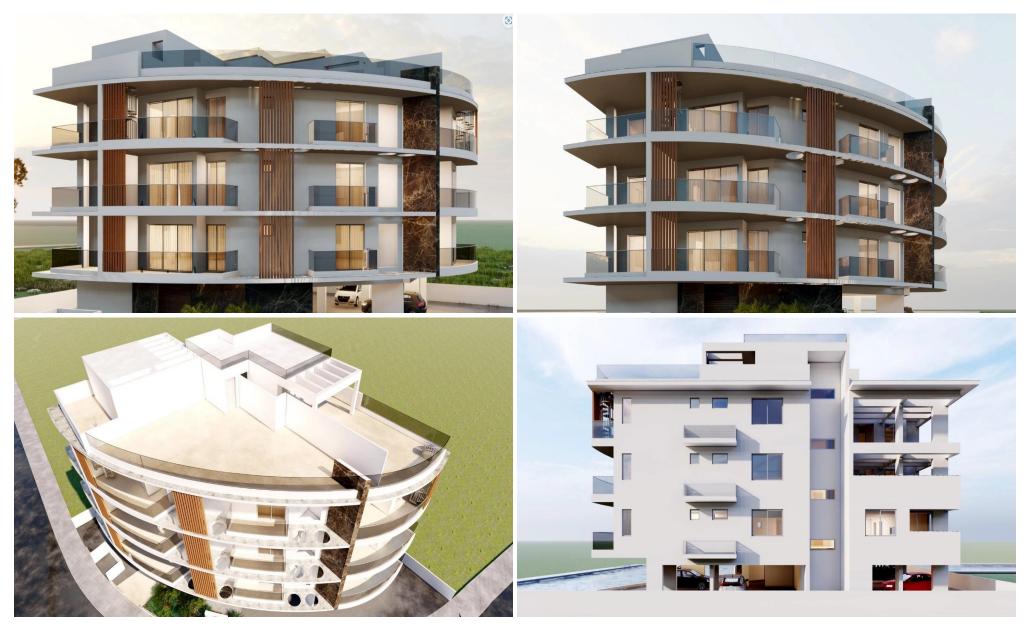

## 2 Bedroom Apartment for Sale in Livadia Larnakas, Larnaca District

Reference ID: #SA36358Price details: €495,000 +VATTwo bedroom apartment for sale, located in an excellent area with high indicators of growth and near future development. Building is on a corner plot only a few meters from the sea and combines a peaceful relaxing vibe with easy access to all amenities such as shops, restaurants and shopping mall. The residences consists of 1- and 2-bedroom apartments on a contemporary designed building with unique and modern architecture, offering luxurious and functional living spaces. Each apartment is designed to provide privacy and comfort to its residents. All apartments have spacious verandas providing beautiful view. Two of the top floor apartments ...