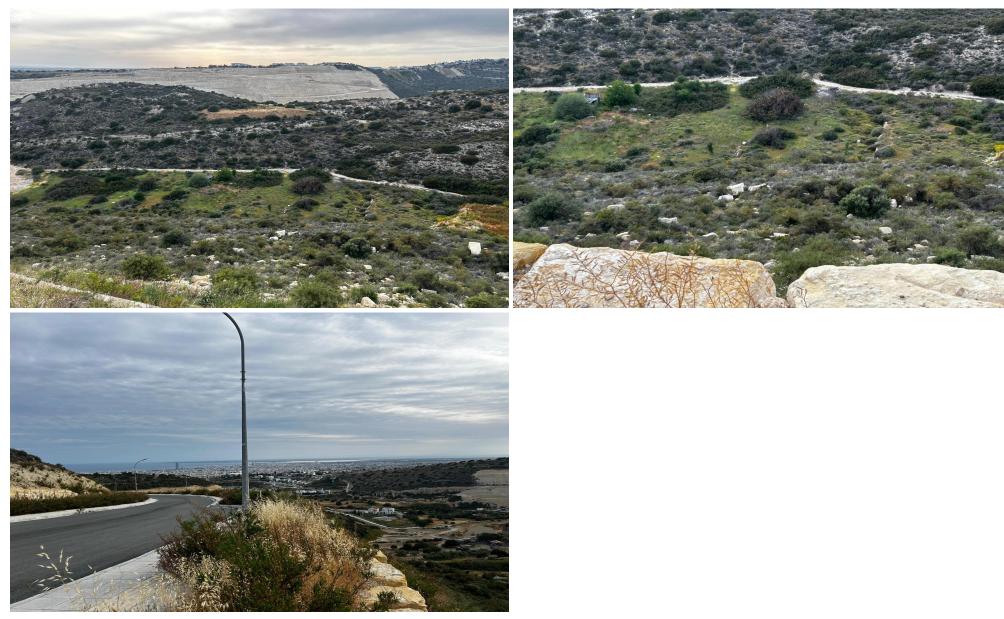

### 11,033m<sup>2</sup> Plot for Sale in Limassol - Panthea

Reference ID: #SA36330Price details: €1,100,000 +VATResidential land for sale in the highly desirable and peaceful area of Panthea, Limassol.The land features a steep slope, offering outstanding privacy and views. At the base of this elevation lies a significant flat area, ideal for immediate construction.Key features:Total area: 11.033sq.mBuilding Density: 30%Coverage: 20%Flat builtable area in the lower levelPeaceful, upscale residential area30-meter natural elevation offering privacy and panoramic viewsPlus VAT