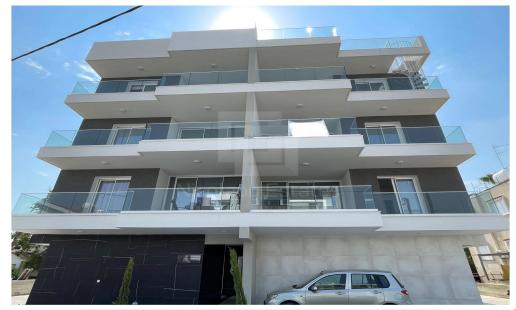

## 2 Bedroom Apartment for Sale in Strovolos, Nicosia District

This band new building is located in Strovolos near Metro . The building consists of three floors. Each floor has three apartments two apartments of one bedroom and one apartment of two bedrooms. This apartment consists of a living room with open plan kitchen two bedrooms and two bathrooms. One of the bathrooms is en suite in master bedroom. It has also 23.60 sq.m covered veranda. Features Italian kitchen counters white colour Provision for A C Provision for underfloor heating 1 parking space Storage Αυτή η καινούργια πολυκατοικία βρίσκεται στον Στρόβολο. Αποτελείται από τρεις ορόφους. Ο κάθε όροφος απ?...