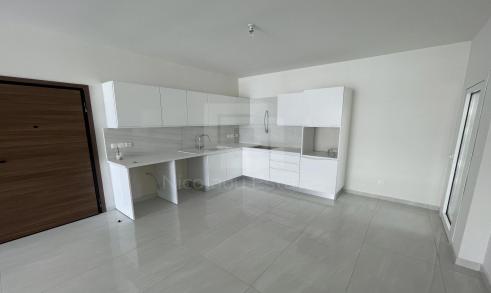

## 2 Bedroom Apartment for Sale in Strovolos, Nicosia District

This band new building is located in Strovolos near Metro . The building consists of three floors. Each floor has three apartments two apartments of one bedroom and one apartment of two bedrooms. This apartment consists of a living room with open plan kitchen two bedrooms and two bathrooms. One of the bathrooms is en suite in master bedroom. It has also 23.60 sq.m covered veranda. Features Italian kitchen counters white colour Provision for A C Provision for underfloor heating 1 parking space Storage Αυτή η καινούργια πολυκατοικία βρίσκεται στον Στρόβολο. Αποτελείται από τρεις ορόφους. Ο κάθε όροφος απ?...