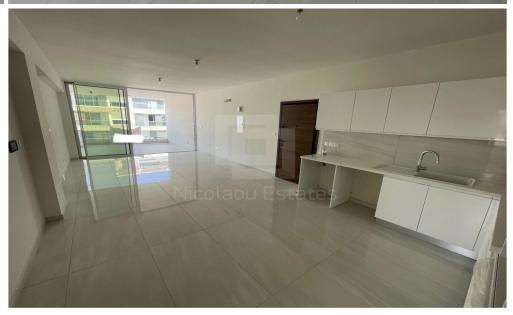

## 2 Bedroom Apartment for Sale in Strovolos, Nicosia District

This band new building is located in Strovolos near Metro . The building consists of three floors. Each floor has three apartments two apartments of one bedroom and one apartment of two bedrooms. This apartment consists of a living room with open plan kitchen two bedrooms and two bathrooms. One of the bathrooms is en suite in master bedroom. It has also 23.60 sq.m covered veranda. Features Italian kitchen counters white colour Provision for A C Provision for underfloor heating 1 parking space Storage Αυτή η καινούργια πολυκατοικία βρίσκεται στον Στρόβολο. Αποτελείται από τρεις ορόφους. Ο κάθε όροφος απ?...