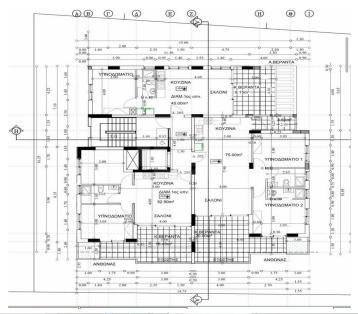

## 2 Bedroom Apartment for Sale in Strovolos, Nicosia District

This band new building is located in Strovolos near Metro . The building consists of three floors. Each floor has three apartments two apartments of one bedroom and one apartment of two bedrooms. This apartment consists of a living room with open plan kitchen two bedrooms and two bathrooms. One of the bathrooms is en suite in master bedroom. It has also 23.60 sq.m covered veranda. Features Italian kitchen counters white colour Provision for A C Provision for underfloor heating 1 parking space Storage Αυτή η καινούργια πολυκατοικία βρίσκεται στον Στρόβολο. Αποτελείται από τρεις ορόφους. Ο κάθε όροφος απ?...

| Property Info     |                | Plot / Area Info                | Additional info          |  |
|-------------------|----------------|---------------------------------|--------------------------|--|
| Covered Area      | 75             | Reference Number <b>VL46740</b> |                          |  |
| Floor Number      | 2              |                                 | Reference Number VL40/40 |  |
| Total Number of F | loors <b>3</b> |                                 | Property type Apartment  |  |
| Energy Efficiency | A              |                                 | Bathrooms <b>2</b>       |  |