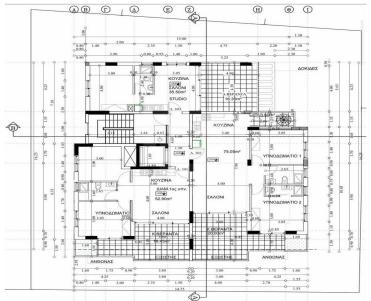

## 2 Bedroom Apartment for Sale in Strovolos, Nicosia District

This band new building is located in Strovolos near Metro . The building consists of three floors. Each floor has three apartments two apartments of one bedroom and one apartment of two bedrooms. This apartment consists of a living room with open plan kitchen two bedrooms and two bathrooms. One of the bathrooms is en suite in master bedroom. It has also 23.60 sq.m covered veranda. Features Italian kitchen counters white colour Provision for A C Provision for underfloor heating 1 parking space Storage Αυτή η καινούργια πολυκατοικία βρίσκεται στον Στρόβολο. Αποτελείται από τρεις ορόφους. Ο κάθε όροφος απ?...

| Property Info     |                | Plot / Area Info                | Additional info          |  |
|-------------------|----------------|---------------------------------|--------------------------|--|
| Covered Area      | 75             | Reference Number <b>VL46740</b> |                          |  |
| Floor Number      | 2              |                                 | Reference Number VL40/40 |  |
| Total Number of F | loors <b>3</b> |                                 | Property type Apartment  |  |
| Energy Efficiency | A              |                                 | Bathrooms <b>2</b>       |  |