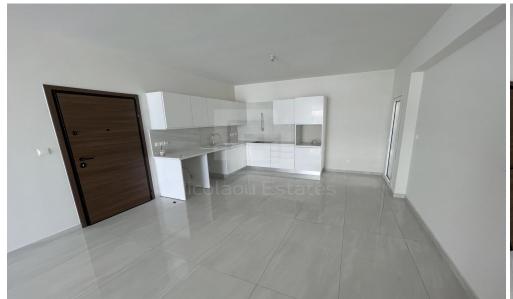

## 2 Bedroom Apartment for Sale in Strovolos, Nicosia District

This band new building is located in Strovolos near Metro . The building consists of three floors. Each floor has three apartments two apartments of one bedroom and one apartment of two bedrooms. This apartment consists of a living room with open plan kitchen two bedrooms and two bathrooms. One of the bathrooms is en suite in master bedroom. It has also 23.60 sq.m covered veranda. Features Italian kitchen counters white colour Provision for A C Provision for underfloor heating 1 parking space Storage Αυτή η καινούργια πολυκατοικία βρίσκεται στον Στρόβολο. Αποτελείται από τρεις ορόφους. Ο κάθε όροφος απ?...