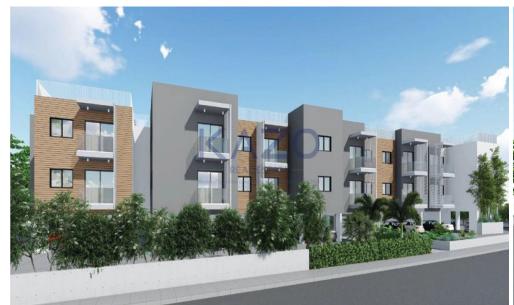

## 1 Bedroom Apartment for Sale in Trachoni Lemesou, Limassol District

For sale is a modern off-plan apartment located in the vibrant area of Trachoni. This first-floor residence offers a comfortable internal space of 58 square meters, featuring one well-designed bedroom. With an elevator in the building, accessibility is convenient for all residents.

This apartment is desig...

| Property Info |    | Plot / Area Info |              | Additional info  |                  |
|---------------|----|------------------|--------------|------------------|------------------|
|               |    |                  |              | Reference Number | SR20788          |
| Covered Area  | 58 | Parking          | Covered, Yes | Property type    | Apartment        |
|               |    |                  |              | Condition        | <b>Brand New</b> |
|               |    |                  |              |                  |                  |