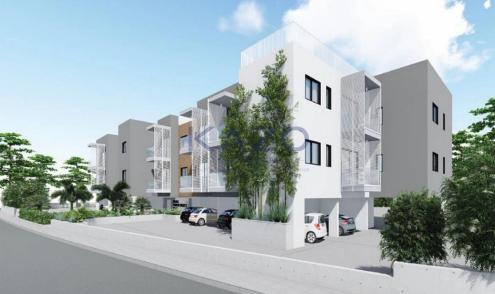

## 1 Bedroom Apartment for Sale in Trachoni Lemesou, Limassol District

For sale is a modern off-plan apartment located in the vibrant area of Trachoni. This first-floor residence offers a comfortable internal space of 58 square meters, featuring one well-designed bedroom. With an elevator in the building, accessibility is convenient for all residents.

This apartment is desig...

| Property Info |    | Plot / Area Info |              | Additional info  |                  |
|---------------|----|------------------|--------------|------------------|------------------|
|               |    |                  |              | Reference Number | SR20788          |
| Covered Area  | 58 | Parking          | Covered, Yes | Property type    | Apartment        |
|               |    |                  |              | Condition        | <b>Brand New</b> |
|               |    |                  |              |                  |                  |