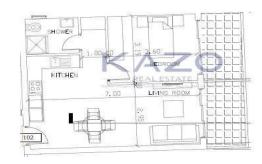

## 1 Bedroom Apartment for Sale in Limassol District

For sale: a charming apartment currently under construction in the heart of the Pyrgos Tourist Area. This property offers a modern internal space of 50 m2, designed for comfortable living with one spacious bedroom. Conveniently situated on the first floor of a two-story building, this apartment is perfect for those looking to enjoy a relaxed lifestyle while being close to vibrant attractions.

| Property Info                 |                      | Plot / Area Info            |              | Additional info                |                    |
|-------------------------------|----------------------|-----------------------------|--------------|--------------------------------|--------------------|
| Covered Area Air Conditioning | 50<br>All rooms, Yes | Parking <b>Covered, Yes</b> | Covered, Yes | Reference Number Property type | 26005<br>Apartment |
| J                             |                      |                             |              | Condition                      | <b>Brand New</b>   |