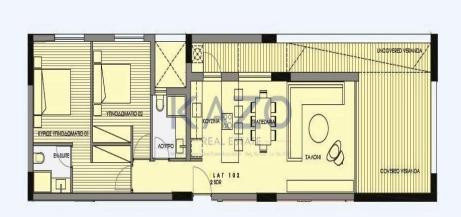

## 2 Bedroom Apartment for Sale in Limassol District

For sale is a modern apartment located in the highly sought-after Germasoyeia Tourist Area. This under-construction property will offer 87 square meters of internal living space, perfect for families or those looking to enjoy a comfortable lifestyle.

The apartment features two spacious bedrooms, providing ample room for relaxation and privacy. Positioned on the first floor of a three-story building, this unit is designed for convenience and easy access, making it ideal for everyday living.

Germasoyeia Tourist Area is well-known for its vibrant atmosphere, picturesque streets, and beautiful beaches. Residents will enjoy a variety of amenities, including shops, restaurants, an...

| Property Info    | Plot / Area Info     | Additional info                |  |
|------------------|----------------------|--------------------------------|--|
| Covered Area     | 87                   | Reference Number 26010         |  |
| Heating          | Central Heating, Yes | Property type <b>Apartment</b> |  |
| Air Conditioning | All rooms, Yes       | Condition Brand New            |  |