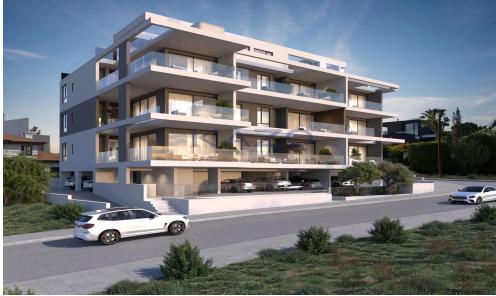

## 2 Bedroom Apartment for Sale in Limassol District

For sale is a modern apartment located in the highly sought-after Germasoyeia Tourist Area. This under-construction property will offer 87 square meters of internal living space, perfect for families or those looking to enjoy a comfortable lifestyle.

The apartment features two spacious bedrooms, providing ample room for relaxation and privacy. Positioned on the first floor of a three-story building, this unit is designed for convenience and easy access, making it ideal for everyday living.

Germasoyeia Tourist Area is well-known for its vibrant atmosphere, picturesque streets, and beautiful beaches. Residents will enjoy a variety of amenities, including shops, restaurants, an...

| Property Info    | Plot / Area Info     | Additional info                |  |
|------------------|----------------------|--------------------------------|--|
| Covered Area     | 87                   | Reference Number 26010         |  |
| Heating          | Central Heating, Yes | Property type <b>Apartment</b> |  |
| Air Conditioning | All rooms, Yes       | Condition Brand New            |  |