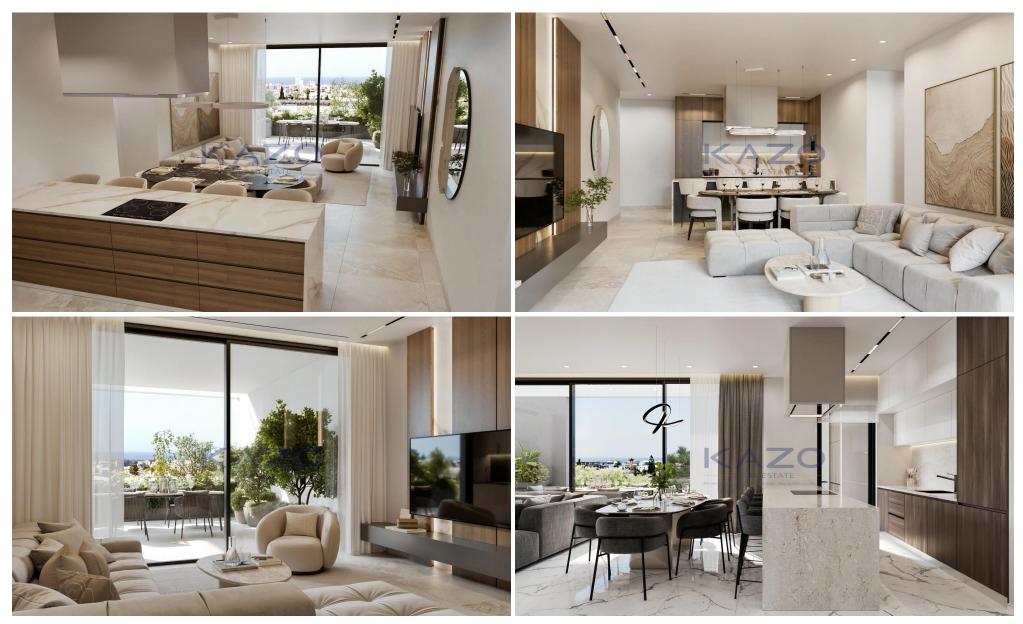

## 2 Bedroom Apartment for Sale in Limassol District

For sale is a modern apartment located in the highly sought-after Germasoyeia Tourist Area. This under-construction property will offer 87 square meters of internal living space, perfect for families or those looking to enjoy a comfortable lifestyle.

The apartment features two spacious bedrooms, providing ample room for relaxation and privacy. Positioned on the first floor of a three-story building, this unit is designed for convenience and easy access, making it ideal for everyday living.

Germasoyeia Tourist Area is well-known for its vibrant atmosphere, picturesque streets, and beautiful beaches. Residents will enjoy a variety of amenities, including shops, restaurants, an...

| Property Info    | Plot / Area Info     | Additional info                |  |
|------------------|----------------------|--------------------------------|--|
| Covered Area     | 87                   | Reference Number 26010         |  |
| Heating          | Central Heating, Yes | Property type <b>Apartment</b> |  |
| Air Conditioning | All rooms, Yes       | Condition Brand New            |  |