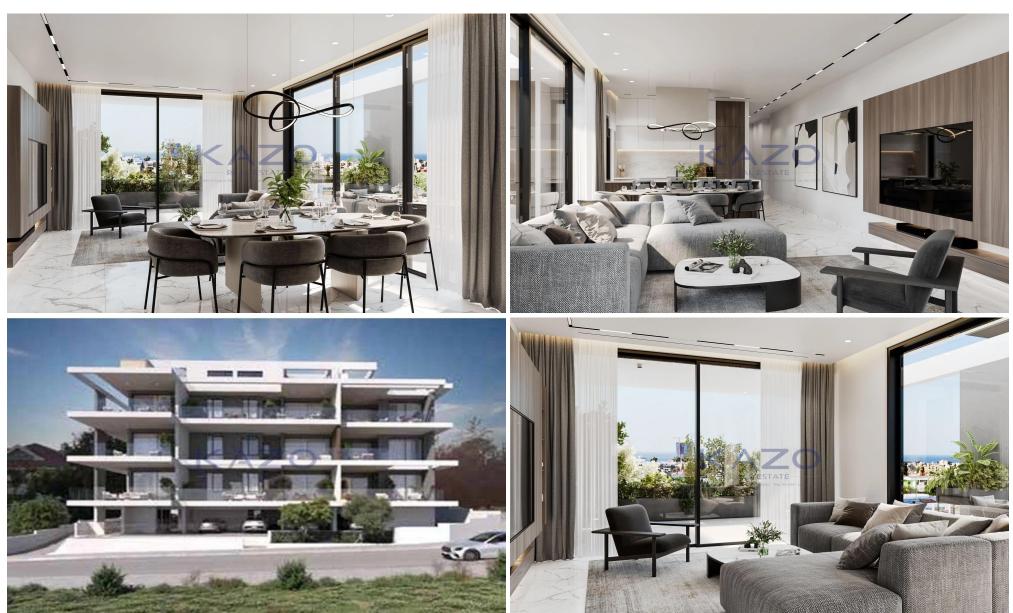

## 2 Bedroom Apartment for Sale in Limassol District

For sale is a modern apartment located in the highly sought-after Germasoyeia Tourist Area. This under-construction property will offer 87 square meters of internal living space, perfect for families or those looking to enjoy a comfortable lifestyle.

The apartment features two spacious bedrooms, providing ample room for relaxation and privacy. Positioned on the first floor of a three-story building, this unit is designed for convenience and easy access, making it ideal for everyday living.

Germasoyeia Tourist Area is well-known for its vibrant atmosphere, picturesque streets, and beautiful beaches. Residents will enjoy a variety of amenities, including shops, restaurants, an...

| Property Info    | Plot / Area Info     | Additional info                |  |
|------------------|----------------------|--------------------------------|--|
| Covered Area     | 87                   | Reference Number 26010         |  |
| Heating          | Central Heating, Yes | Property type <b>Apartment</b> |  |
| Air Conditioning | All rooms, Yes       | Condition Brand New            |  |