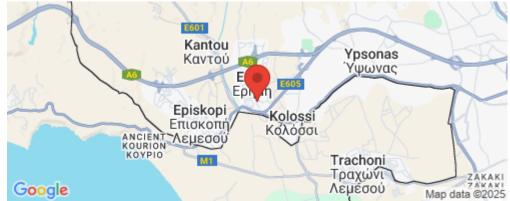

### 466m<sup>2</sup> Plot for Sale in Erimi, Limassol District

A 466 sq.m. residential plot ideally situated in a quiet and peaceful area of Erimi, just 500 meters from the main road, offering excellent access to a wide range of amenities including supermarkets, cafes, restaurants, bakeries, and schools. With a 90% building density, the plot allows for up to approx. 420 sq.m. of covered areas — ideal for a spacious family home or a small residential development.

| Property Info | Plot / Area Info                               |     | Additional info  |                |  |  |
|---------------|------------------------------------------------|-----|------------------|----------------|--|--|
|               |                                                |     | Reference Number | 29223          |  |  |
|               | Plot area                                      | 466 | Property type    | Land and Plots |  |  |
|               |                                                |     | Condition        | Pre-Owned      |  |  |
| Amenities     | Location                                       |     |                  |                |  |  |
|               | Location: Erimi                                |     | Region: Limassol |                |  |  |
|               | Coordinates: 34.676619788467 / 32.921857754359 |     |                  |                |  |  |