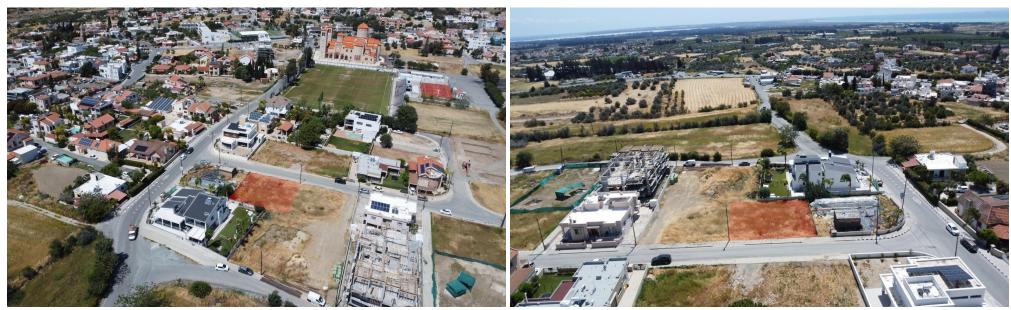

### 466m<sup>2</sup> Plot for Sale in Erimi, Limassol District

A 466 sq.m. residential plot ideally situated in a quiet and peaceful area of Erimi, just 500 meters from the main road, offering excellent access to a wide range of amenities including supermarkets, cafes, restaurants, bakeries, and schools. With a 90% building density, the plot allows for up to approx. 420 sq.m. of covered areas — ideal for a spacious family home or a small residential development.

The area offers the perfect balance of privacy and convenience, with quick access to the highway, making commuting to Limassol city center just a 15minute drive. It's also just 10 minutes from the beautiful Ancient Kourion Beach, adding to the lifestyle appeal of the location.<...