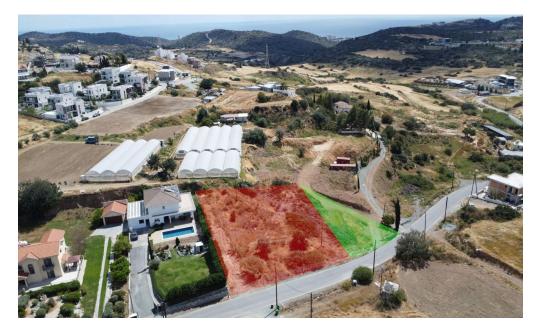

## 1,043m<sup>2</sup> Plot for Sale in Parekklisia, Limassol District

This 1,031 sq.m. residential plot is located in the peaceful area of Parekklisia, offering 30% building density, allowing for the construction of approximately 350 sq.m. of covered areas. The plot is adjacent to a 785 sq.m. green area, ensuring no neighboring development on one side and providing privacy and a serene environment.

The location is ideal, just a few hundred meters from Parekklisia's main road, granting easy access to supermarkets, gas stations, restaurants, and other essential amenities. The beach and seafront are only a 3 km drive away, making it an excellent choice for both permanent residence or holiday home.