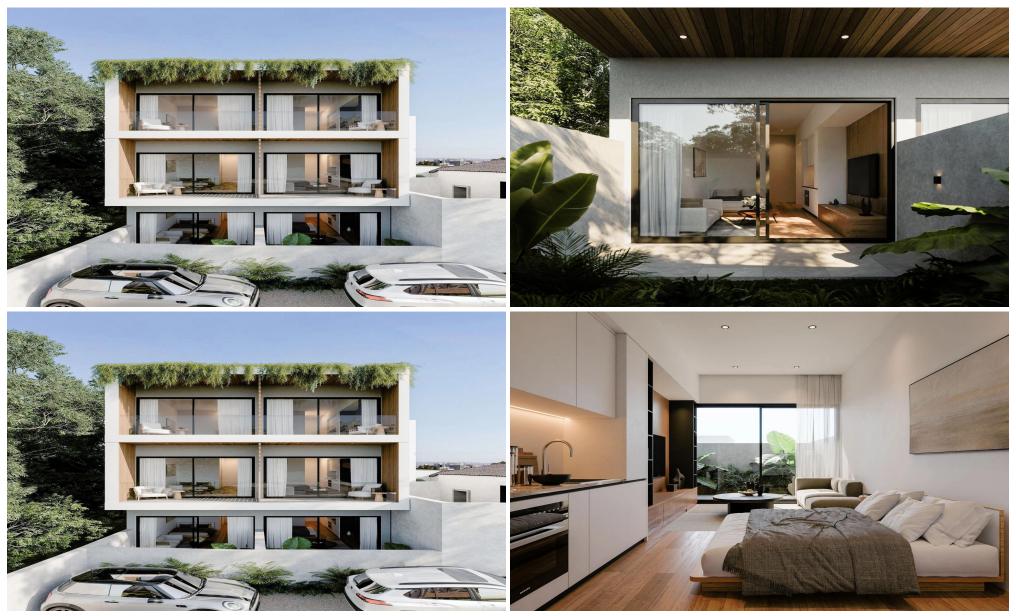

### **Building for Sale in Limassol District**

Apartment Building located in Limassol's popular Historical Center, presenting a perfect opportunity for investment as a high yielding rental asset or as an opportunistic re-sale opportunity upon completion. The building sits in very close proximity to Molos promenade (200m) and the Limassol Marina (2km), situated near all modern amenities with easy access to the main highway.

Entire Building comprised of 9-studio apartments with planning permit.

These modern studios boast contemporary interiors and premium finishes.

Fully furnished packages are available upon request, ensuring maximum investment returns.