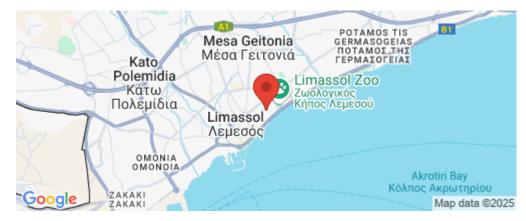

### **Building for Sale in Limassol District**

Apartment Building located in Limassol's popular Historical Center, presenting a perfect opportunity for investment as a high yielding rental asset or as an opportunistic re-sale opportunity upon completion. The building sits in very close proximity to Molos promenade (200m) and the Limassol Marina (2km), situated near all modern amenities with easy access to the main highway.

Coordinates: 34.681464070222 / 33.050501353976