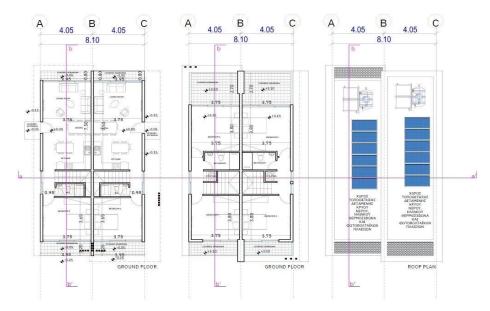

| Property Info     |     | Plot / Area Info |     | Additional info   |               |
|-------------------|-----|------------------|-----|-------------------|---------------|
| Covered Area      | 135 |                  |     | Reference Number  | 3900          |
| Uncovered Veranda | 15  |                  | 230 | Property type     | House         |
| Energy Efficiency | Α   | Pool             | Yes | Bathrooms<br>View | 2<br>Sea view |