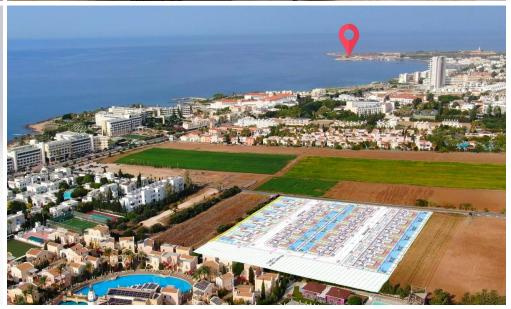

## 3 Bedroom House for Sale in Geroskipou, Paphos District

This project is a prestigious collection of 37 detached and semi-detached luxury homes located just 200 meters from the serene shores of Kato Paphos. Nestled in this idyllic coastal setting, the project redefines modern living with its thoughtfully designed three-bedroom residences, perfectly blending elegance, comfort, and practicality.

Amenities Location

**Location:** Geroskipou Region: **Paphos** 

Coordinates: 34.74676100529 / 32.433003173062

**Price: €495 000 + VAT** 

VAT for this property is **€24,750** or **€94,050**. VAT usually is 19%. If it is your first purchase of property, you can have VAT reduced to 5% for the first 150sq.m. of the property.