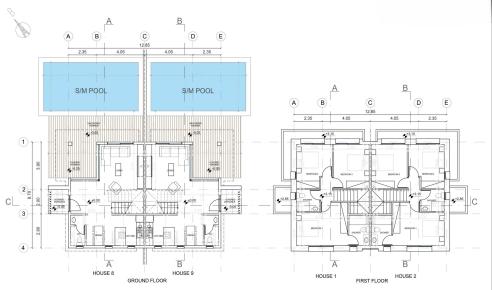

| Property Info     |     | Plot / Area Info |     | Additional info  |                |
|-------------------|-----|------------------|-----|------------------|----------------|
| Covered Area      | 136 |                  |     | Reference Number | 3912           |
|                   |     | Plot area        | 193 | Property type    | House          |
| Covered Veranda   | 26  | Pool             | Yes | Bathrooms        | 3              |
| Energy Efficiency | Α   |                  |     | View             | Mountains view |