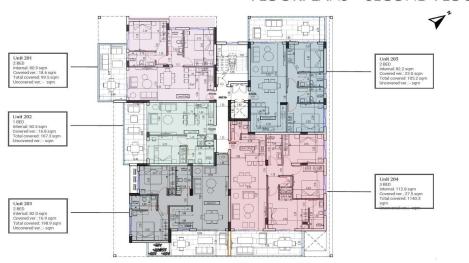

ve VAT reduced to 5% for the first 150sq.m. of the property.

| VAT | Excluded | Title transfer fee | None                     | Common expenses | None |
|-----|----------|--------------------|--------------------------|-----------------|------|
|     |          | Price per SQM      | €2 071.00/m <sup>2</sup> |                 | None |

## **Representative: RealDeal Estates**

| Registration number | 1311  | Email      | info@realdeal.cy                          |
|---------------------|-------|------------|-------------------------------------------|
| License number      | 347/E | Legal name | Esperia Estates (Limassol-Paphos) Limited |

Phone: **+35725255505**, **+35794001333** 

# **Price change history**

€205 000 on Apr 16, 2025























#### FLOORPLANS – SECOND FLOOR