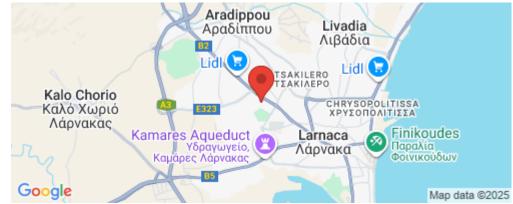

| Property Info                                                                                  |                                                                                 | Plot / Area In | nfo          | Additional info                                             |                                              |  |
|------------------------------------------------------------------------------------------------|---------------------------------------------------------------------------------|----------------|--------------|-------------------------------------------------------------|----------------------------------------------|--|
| Covered Area<br>Covered Veranda<br>Floor Number<br>Total Number of Floors<br>Energy Efficiency | 67<br>16<br>2<br>3<br>A                                                         | Parking        | Covered, Yes | Reference Number<br>Property type<br>Condition<br>Bathrooms | 3919<br>Apartment<br>Under Construction<br>1 |  |
| Amenities                                                                                      | Location                                                                        |                |              |                                                             |                                              |  |
| Parking                                                                                        | Region: <b>Larnaca</b><br>Coordinates: <b>34.929298543747 / 33.598862882657</b> |                |              |                                                             |                                              |  |