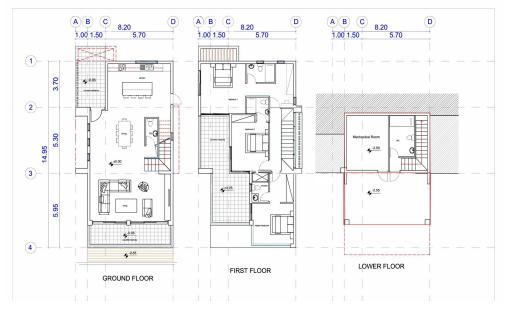

| Property Info                              |                                      | Plot / Area Info  |            | Additional info                                        |                                |
|--------------------------------------------|--------------------------------------|-------------------|------------|--------------------------------------------------------|--------------------------------|
| Covered Area<br>Covered Veranda<br>Heating | 268<br>58<br>Underfloor Heating, Yes | Plot area<br>Pool | 425<br>Yes | Reference Number<br>Property type<br>Bathrooms<br>View | 3928<br>House<br>4<br>Sea view |