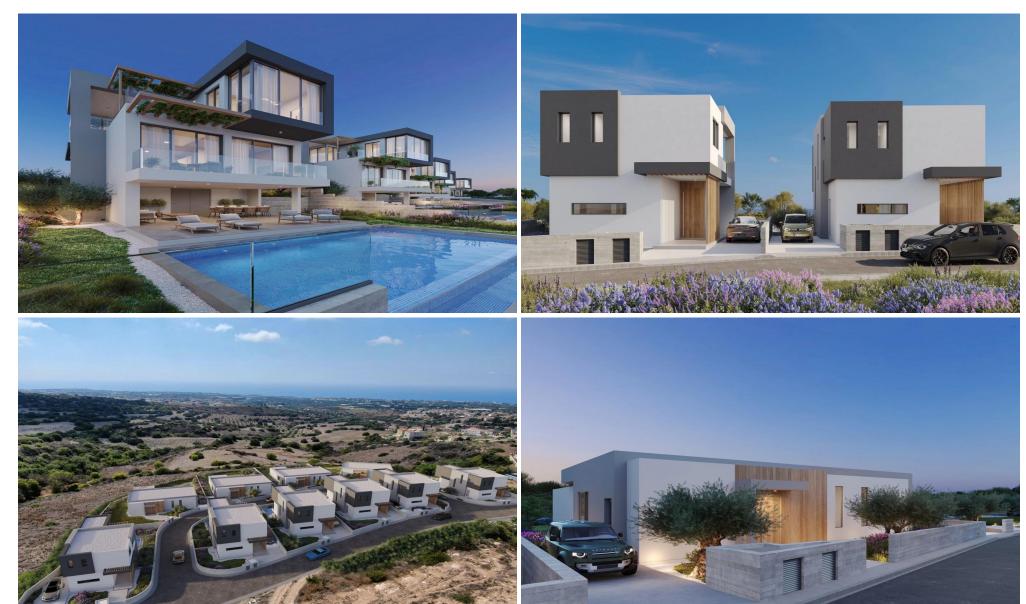

## 3 Bedroom House for Sale in Tala, Paphos District

This is an exclusive and unique development featuring four bungalows and six 2-storey houses, each offering unobstructed views of the Pafos and Peyia sea. Nestled in the prestigious area of Tala, this project enjoys a prime location just a 4-minute drive to Pafos town center, the Tala golf course, and the beach.

The modern architectural design harmonizes with the natural surroundings, creating spacious and efficient interiors that enhance both comfort and style.

With the village center only 4 minutes away, this project offers an exceptional balance of convenience and tranquility, making it the perfect choice for those seeking a luxurious retreat or a promising investment opp...