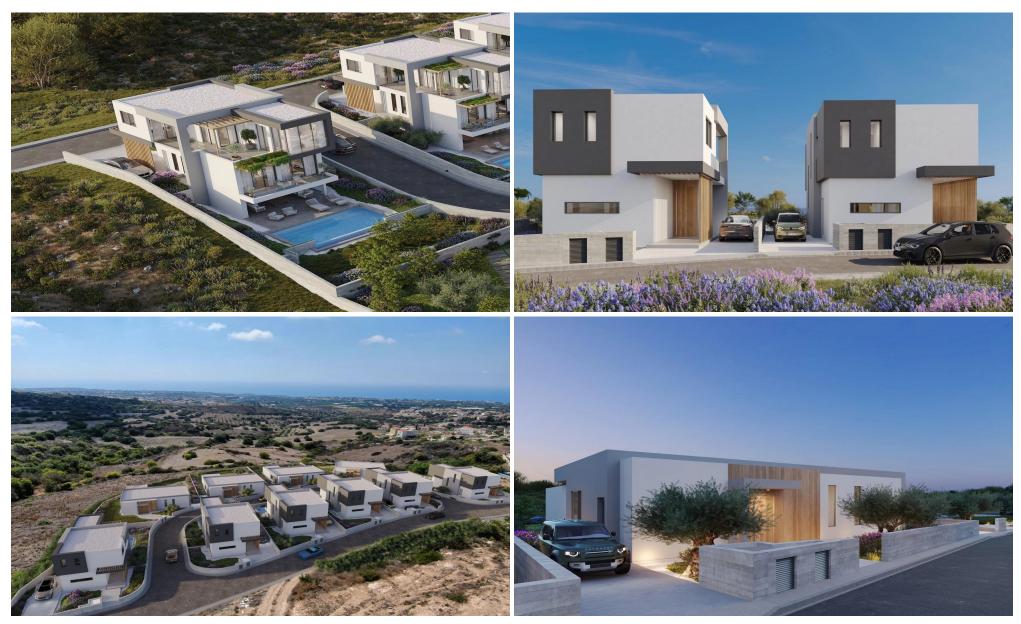

## 3 Bedroom House for Sale in Tala, Paphos District

This is an exclusive and unique development featuring four bungalows and six 2-storey houses, each offering unobstructed views of the Pafos and Peyia sea. Nestled in the prestigious area of Tala, this project enjoys a prime location just a 4-minute drive to Pafos town center, the Tala golf course, and the beach.

The modern architectural design harmonizes with the natural surroundings, creating spacious and efficient interiors that enhance both comfort and style.

With the village center only 4 minutes away, this project offers an exceptional balance of convenience and tranquility, making it the perfect choice for those seeking a luxurious retreat or a promising investment opp...