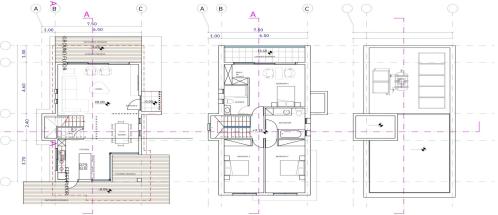

randa | 15 | Plot area        | 355 | Property type    | House                 |
| Energy Efficiency | Α  |                  |     | Bathrooms        | 2                     |
|                   |    |                  |     | View             | <b>Mountains view</b> |

Amenities Location

**Location:** Empa Region: **Paphos** 

Coordinates: **34.808588520195** / **32.430717912158** 



Price: €460 000 + VAT

VAT Excluded

Title transfer fee ~€15 000.00

Price per SQM N/A

Common expenses None

## **Representative: RealDeal Estates**

Registration number 1311 Email info@realdeal.cy

License number 347/E Legal name Esperia Estates (Limassol-Paphos) Limited

Phone: +35725255505, +35794001333

## **Price change history**

€460 000 on Apr 16, 2025

























## **FLOOR PLANS**