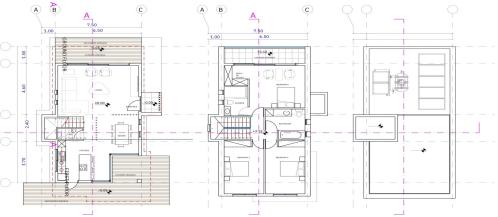

red Veranda | 15 | Plot area      | 380 | Property type    | House                 |
| Energy Efficiency | Α  |                |     | Bathrooms        | 2                     |
|                   |    |                |     | View             | <b>Mountains view</b> |

Amenities Location

**Location:** Empa Region: **Paphos** 

Coordinates: **34.808588520195** / **32.430717912158** 



Price: €470 000 + VAT

VAT Excluded

Title transfer fee ~€15 400.00

Price per SQM N/A

Common expenses None

## **Representative: RealDeal Estates**

Registration number 1311 Email info@realdeal.cy

License number 347/E Legal name Esperia Estates (Limassol-Paphos) Limited

Phone: +35725255505, +35794001333

## **Price change history**

€470 000 on Apr 16, 2025

























## **FLOOR PLANS**