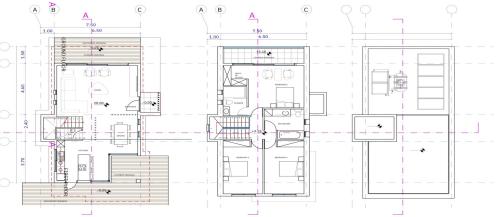

randa | 15 | Plot area        | 370 | Property type    | House                 |
| Energy Efficiency | A  |                  |     | Bathrooms        | 2                     |
|                   |    |                  |     | View             | <b>Mountains view</b> |

Amenities Location

**Location:** Empa Region: **Paphos** 

Coordinates: **34.808588520195** / **32.430717912158** 



Price: €470 000 + VAT

VAT Excluded

Title transfer fee ~€15 400.00

Price per SQM N/A

Common expenses None

## **Representative: RealDeal Estates**

Registration number 1311 Email info@realdeal.cy

License number 347/E Legal name Esperia Estates (Limassol-Paphos) Limited

Phone: +35725255505, +35794001333

## **Price change history**

€470 000 on Apr 16, 2025

























## **FLOOR PLANS**