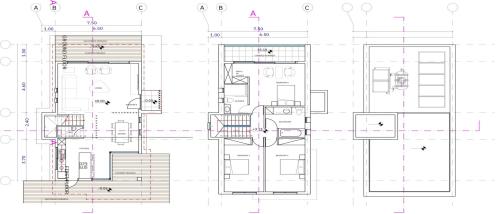

randa | 15 | Plot area        | 390 | Property type    | House                 |
| Energy Efficiency | A  |                  |     | Bathrooms        | 2                     |
|                   |    |                  |     | View             | <b>Mountains view</b> |

Amenities Location

**Location:** Empa Region: **Paphos** 

Coordinates: **34.808588520195** / **32.430717912158** 



Price: €480 000 + VAT

VAT Excluded

Title transfer fee ~€15 800.00

Price per SQM N/A

Common expenses None

## **Representative: RealDeal Estates**

Registration number 1311 Email info@realdeal.cy

License number 347/E Legal name Esperia Estates (Limassol-Paphos) Limited

Phone: +35725255505, +35794001333

## **Price change history**

€480 000 on Apr 16, 2025

























## **FLOOR PLANS**