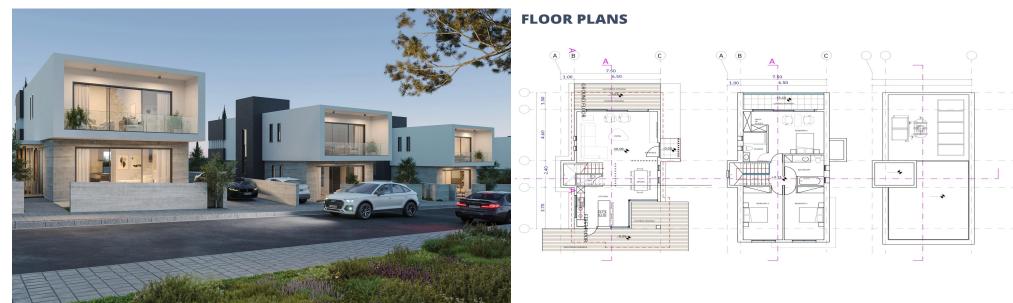

Enjoy the prime location of Emba, with easy access to essential amenities and services. Within just a short drive, you'll find schools,...

| Property Info                        | Plot / Area I                                              | nfo            | Additional info                         |                                                        |                                      |
|--------------------------------------|------------------------------------------------------------|----------------|-----------------------------------------|--------------------------------------------------------|--------------------------------------|
| Uncovered Veran<br>Energy Efficiency |                                                            | Plot area      | 395                                     | Reference Number<br>Property type<br>Bathrooms<br>View | 3938<br>House<br>2<br>Mountains view |
| Amenities                            | Location<br>Location: Empa<br>Coordinates: 34.808588520195 | / 32.430717912 | Region: <b>Paphos</b><br>2.430717912158 |                                                        |                                      |