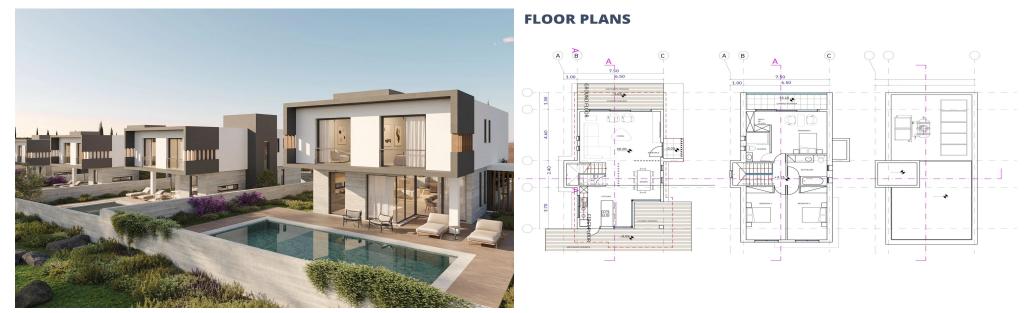

Enjoy the prime location of Emba, with easy access to essential amenities and services. Within just a short drive, you'll find schools,...

| Property Info                        | Plot / Area I                                                     | nfo       | Additional info |                                                        |                                      |
|--------------------------------------|-------------------------------------------------------------------|-----------|-----------------|--------------------------------------------------------|--------------------------------------|
| Uncovered Veran<br>Energy Efficiency |                                                                   | Plot area | 350             | Reference Number<br>Property type<br>Bathrooms<br>View | 3939<br>House<br>2<br>Mountains view |
| Amenities                            | Location<br>Location: Empa<br>Coordinates: <b>34.808588520195</b> |           |                 | on: <b>Paphos</b>                                      |                                      |