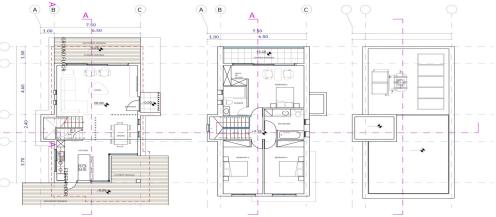

randa | 15 | Plot area        | 345 | Property type    | House                 |
| Energy Efficiency | A  |                  |     | Bathrooms        | 2                     |
|                   |    |                  |     | View             | <b>Mountains view</b> |

Amenities Location

**Location:** Empa Region: **Paphos** 

Coordinates: **34.808588520195** / **32.430717912158** 



Price: €470 000 + VAT

VAT Excluded

Title transfer fee ~€15 400.00

Price per SQM N/A

Common expenses None

## **Representative: RealDeal Estates**

Registration number 1311 Email info@realdeal.cy

License number 347/E Legal name Esperia Estates (Limassol-Paphos) Limited

Phone: +35725255505, +35794001333

## **Price change history**

€470 000 on Apr 16, 2025

























## **FLOOR PLANS**