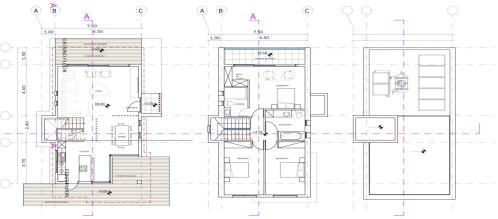

randa | 15 | Plot area        | 345 | Property type    | House                 |
| Energy Efficiency | Α  |                  |     | Bathrooms        | 2                     |
|                   |    |                  |     | View             | <b>Mountains view</b> |

Amenities Location

**Location:** Empa Region: **Paphos** 

Coordinates: **34.808588520195** / **32.430717912158** 



Price: €470 000 + VAT

VAT Excluded

Title transfer fee ~€15 400.00

Price per SQM N/A

Common expenses None

## **Representative: RealDeal Estates**

Registration number 1311 Email info@realdeal.cy

License number 347/E Legal name Esperia Estates (Limassol-Paphos) Limited

Phone: +35725255505, +35794001333

## **Price change history**

€470 000 on Apr 16, 2025

























## **FLOOR PLANS**