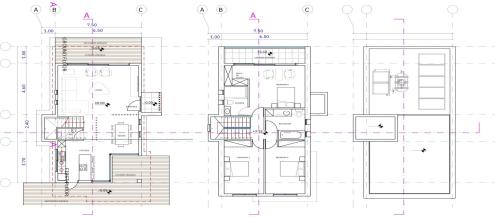

randa | 15 | Plot area        | 340 | Property type    | House                 |
| Energy Efficiency | A  |                  |     | Bathrooms        | 2                     |
|                   |    |                  |     | View             | <b>Mountains view</b> |

Amenities Location

**Location:** Empa Region: **Paphos** 

Coordinates: **34.808588520195** / **32.430717912158** 



Price: €460 000 + VAT

VAT Excluded

Title transfer fee ~€15 000.00

Price per SQM N/A

Common expenses None

## **Representative: RealDeal Estates**

Registration number 1311 Email info@realdeal.cy

License number 347/E Legal name Esperia Estates (Limassol-Paphos) Limited

Phone: +35725255505, +35794001333

## **Price change history**

€460 000 on Apr 16, 2025

























## **FLOOR PLANS**