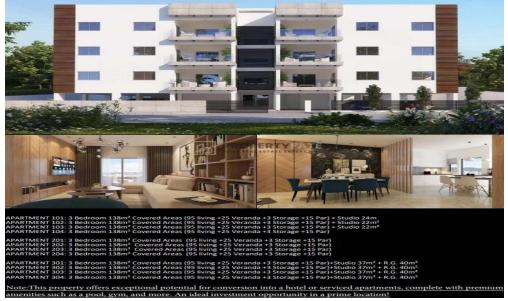

## **Building for Sale in Limassol - Agios Athanasios**

A modern apartment building under construction is available for Sale in Agios Athanasios, offering a total of 36 spacious bedrooms. This development, is expected for completion in October 2025, is designed to provide modern living with unparalleled convenience.

The building will feature a gated complex for added security, ensuring a safe environment for...

| Property Info    |                | Plot / Area Info |              | Additional info  |                  |
|------------------|----------------|------------------|--------------|------------------|------------------|
|                  |                |                  |              | Reference Number | 1618             |
| Air Conditioning | All rooms, Yes | Parking          | Covered, Yes | Property type    | Building         |
|                  |                |                  |              | Condition        | <b>Brand New</b> |