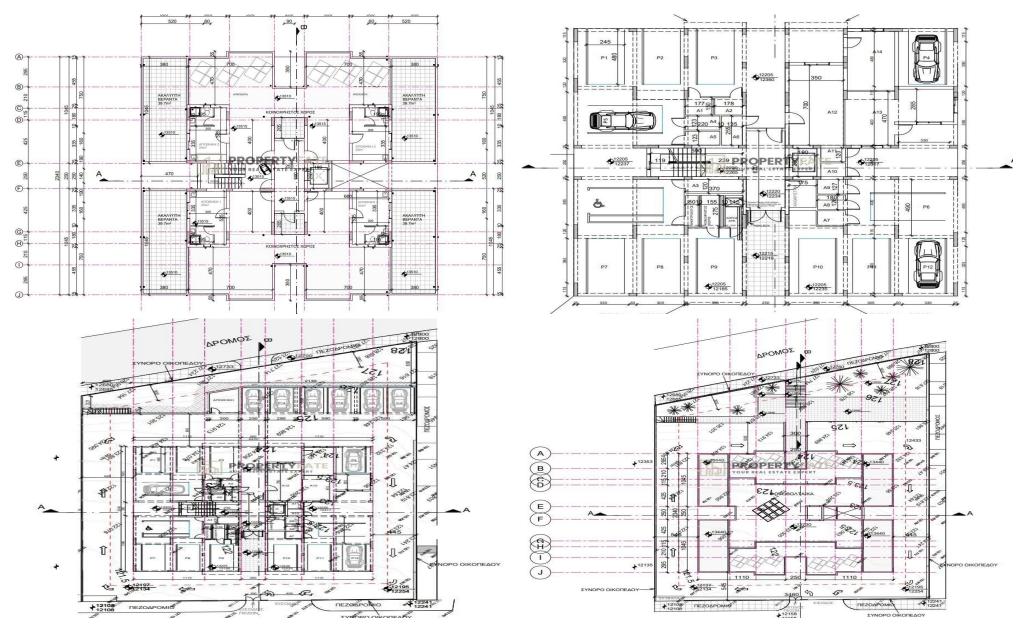

## **Building for Sale in Limassol - Agios Athanasios**

A modern apartment building under construction is available for Sale in Agios Athanasios, offering a total of 36 spacious bedrooms. This development, is expected for completion in October 2025, is designed to provide modern living with unparalleled convenience.

The building will feature a gated complex for added security, ensuring a safe environment for...

| Property Info    |                | Plot / Area Info |              | Additional info  |                  |
|------------------|----------------|------------------|--------------|------------------|------------------|
|                  |                |                  |              | Reference Number | 1618             |
| Air Conditioning | All rooms, Yes | Parking          | Covered, Yes | Property type    | Building         |
|                  |                |                  |              | Condition        | <b>Brand New</b> |