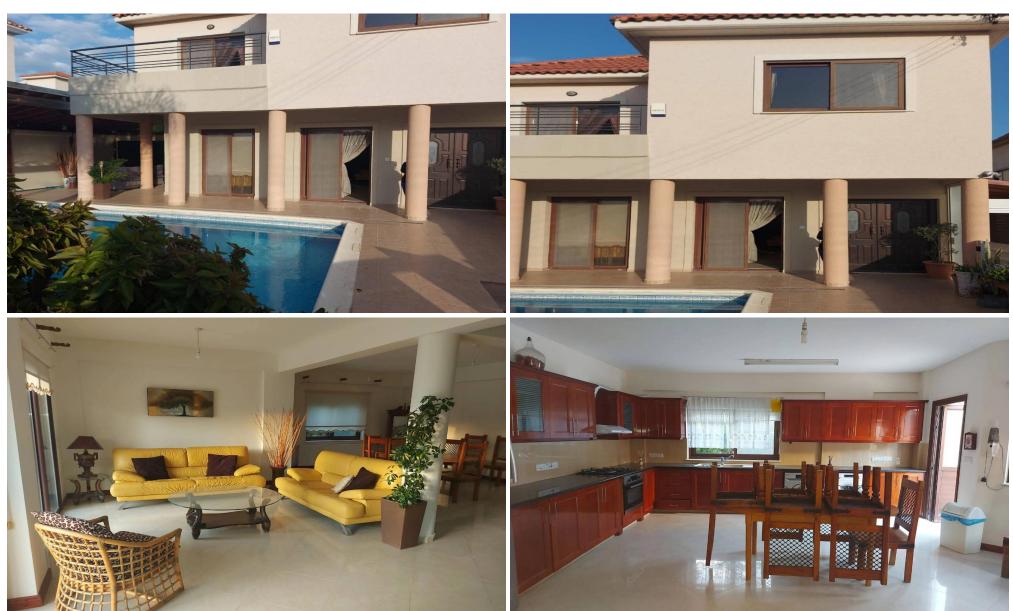

## 4 Bedroom House for Sale in Erimi, Limassol District

For sale a 4-bedroom house on a large plot in the area of Erimi, Limassol. The house consists of a spacious living and dining room, a semi-open plan kitchen, four bedrooms, two bathrooms and a guest toilet. The master bedroom has a private bathroom. Split systems for air conditioning and heating in most rooms. South-west view. Swimming pool. A mature garden. Nice view. Covered parking. Residential area. The house is located a 12-minute drive from Limassol.