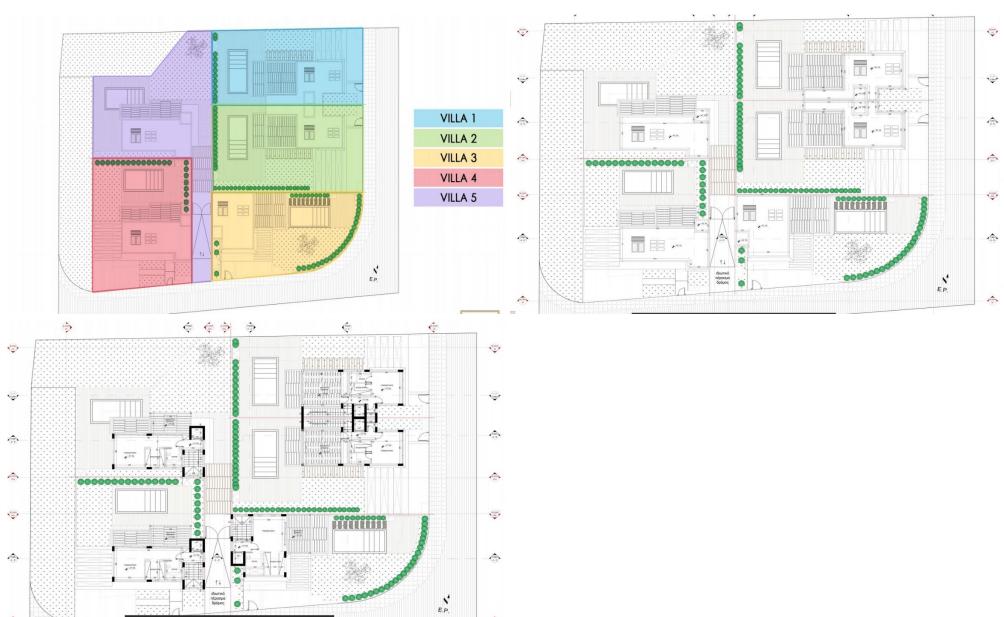

## 3 Bedroom House for Sale in Germasogeia, Limassol District

Villa for sale in a complex of 5 houses in the tourist area Germasogeia, Limassol. Excellent location, the most popular area of the city for investment, housing for both long-term and short-term rentals. Within walking distance of beaches, parks, supermarkets, restaurants and other necessary infrastructure.