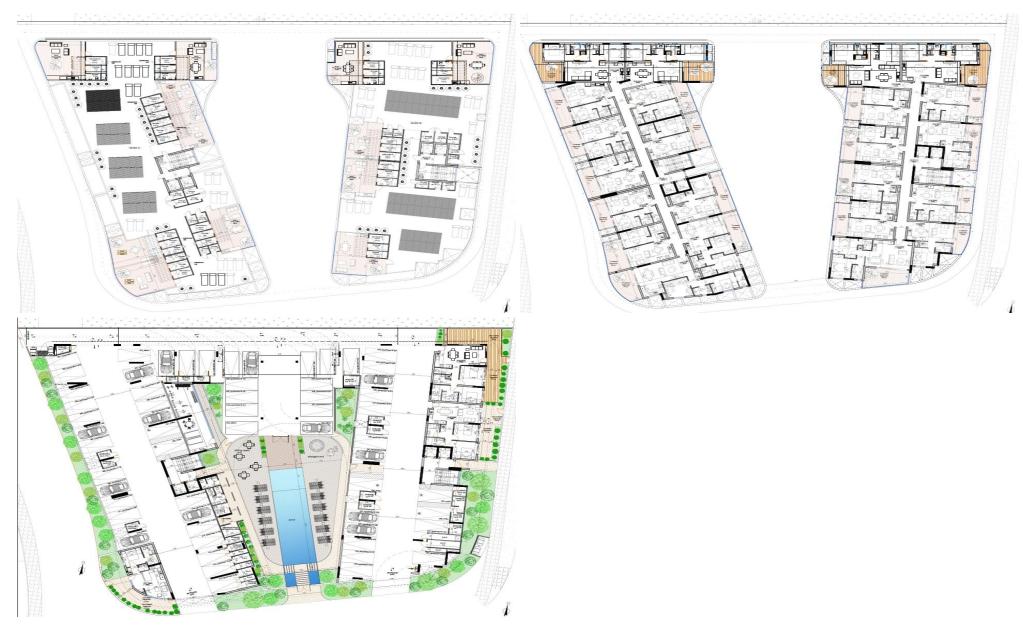

## 2 Bedroom Apartment for Sale in Livadia Larnakas, Larnaca District

Apartment for sale in a new residential complex in Livadia, Larnaca. The complex includes a total of 8 apartments: 29 single apartments, 9 double apartments, 4 one-bedroom penthouses with private roof gardens, 7 double penthouses with private roof gardens. The architectural design combines premium finishes, including Italian marble accents, spacious glazed balconies, and a carefully planned layout that ensures both privacy and functionality. The apartment has a spacious open-plan kitchen, living and dining room, covered veranda. In addition, there is a dedicated covered parking space for each apartment. This energy-efficient complex is rated "A". There is a communal swimming poo...