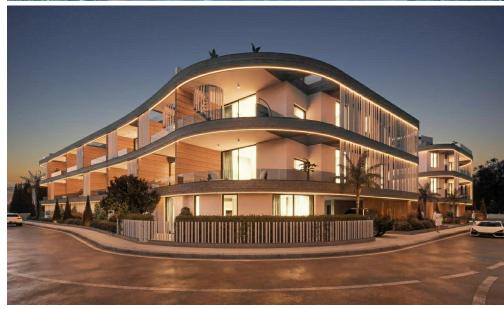

## 2 Bedroom Apartment for Sale in Livadia Larnakas, Larnaca District

Apartment for sale in a new residential complex in Livadia, Larnaca. The complex includes a total of 8 apartments: 29 single apartments, 9 double apartments, 4 one-bedroom penthouses with private roof gardens, 7 double penthouses with private roof gardens. The architectural design combines premium finishes, including Italian marble accents, spacious glazed balconies, and a carefully planned layout that ensures both privacy and functionality. The apartment has a spacious open-plan kitchen, living and dining room, covered veranda. In addition, there is a dedicated covered parking space for each apartment. This energy-efficient complex is rated "A". There is a communal swimming poo...