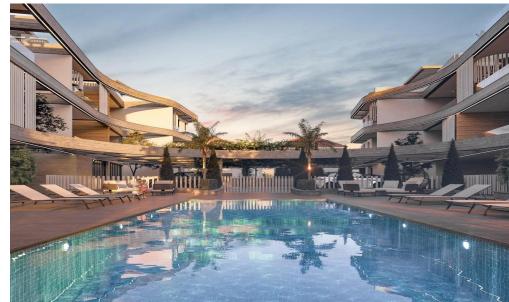

## 2 Bedroom Apartment for Sale in Livadia Larnakas, Larnaca District

Apartment for sale in a new residential complex in Livadia, Larnaca. The complex includes a total of 8 apartments: 29 single apartments, 9 double apartments, 4 one-bedroom penthouses with private roof gardens, 7 double penthouses with private roof gardens. The architectural design combines premium finishes, including Italian marble accents, spacious glazed balconies, and a carefully planned layout that ensures both privacy and functionality. The apartment has a spacious open-plan kitchen, living and dining room, covered veranda. In addition, there is a dedicated covered parking space for each apartment. This energy-efficient complex is rated "A". There is a communal swimming poo...