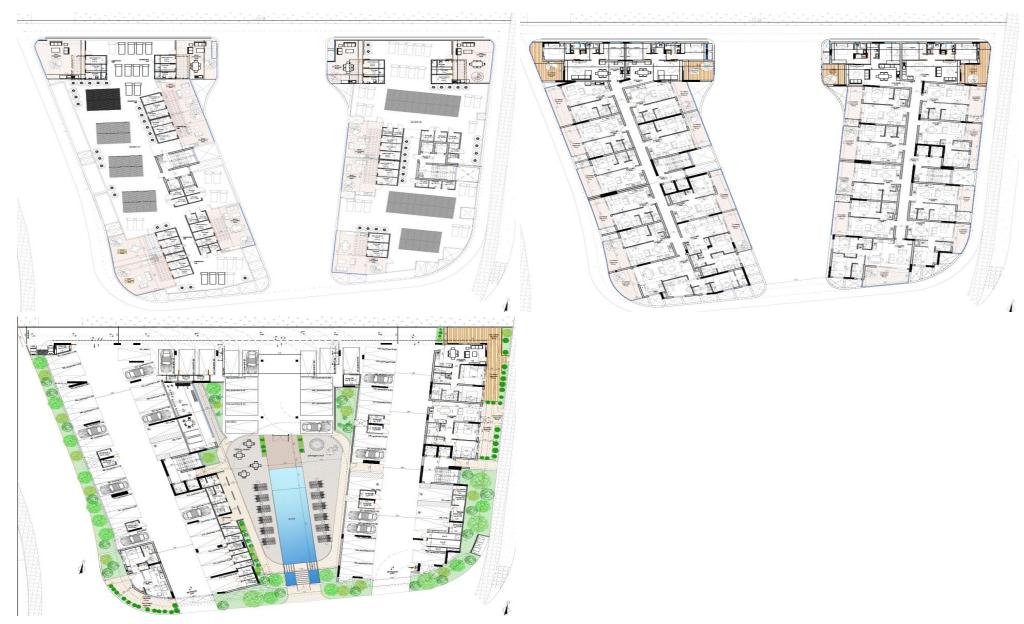

## 1 Bedroom Apartment for Sale in Livadia Larnakas, Larnaca District

Apartment for sale in a new residential complex in Livadia, Larnaca. The complex includes a total of 8 apartments: 29 single apartments, 9 double apartments, 4 one-bedroom penthouses with private roof gardens, 7 double penthouses with private roof gardens. The architectural design combines premium finishes, including Italian marble accents, spacious glazed balconies, and a carefully planned layout that ensures both privacy and functionality. The apartment has a spacious open-plan kitchen, living and dining room, covered veranda. In addition, there is a dedicated covered parking space for each apartment. This energy-efficient complex is rated "A". There is a communal swimming poo...