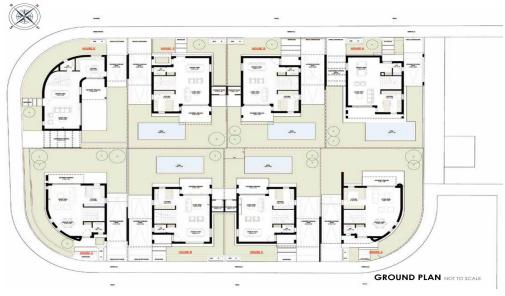

## 3 Bedroom House for Sale in Lakatameia - Agios Nikolaos, Nicosia District

3 bedroom house for sale in a new residential complex located in Lakatamia, Nicosia. The complex is located in a quiet and developing area, close to green areas and prestigious schools (Grammar School, Pascal), with convenient access to the city center. The house has a modern design and includes a private garden and covered parking. On the ground floor there is a spacious living room, a dining room, a sitting area and an open kitchen with access to a covered terrace and garden, as well as a guest toilet. There are three spacious bedrooms on the second floor, with the master bedroom having its own bathroom. The house has high energy efficiency, is certified as Class A', and is equipped wi...