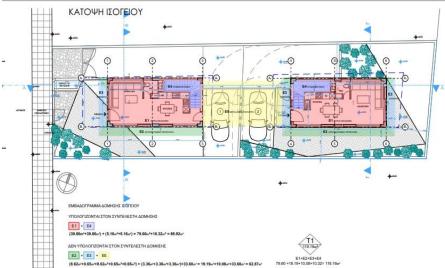

## 3 Bedroom House for Sale in Zygi, Larnaca District

A modern villa for sale in a quiet and peaceful area of Zygi, Larnaca, offers the perfect combination of comfort and luxury. With 3 cozy bedrooms, 2 bathrooms and one guest toilet. It has an open plan kitchen, creating a spacious and welcoming atmosphere. Equipped with air conditioning and central heating, it offers a spacious roof garden with direct sea views. Solar photovoltaic panels provide energy saving and convenience in using electricity. The quality of the villa's finishes is of a high level and has a modern design. The house is surrounded by a beautiful garden, creating a cozy and peaceful environment. An additional convenience is the covered parking, which protects the car...