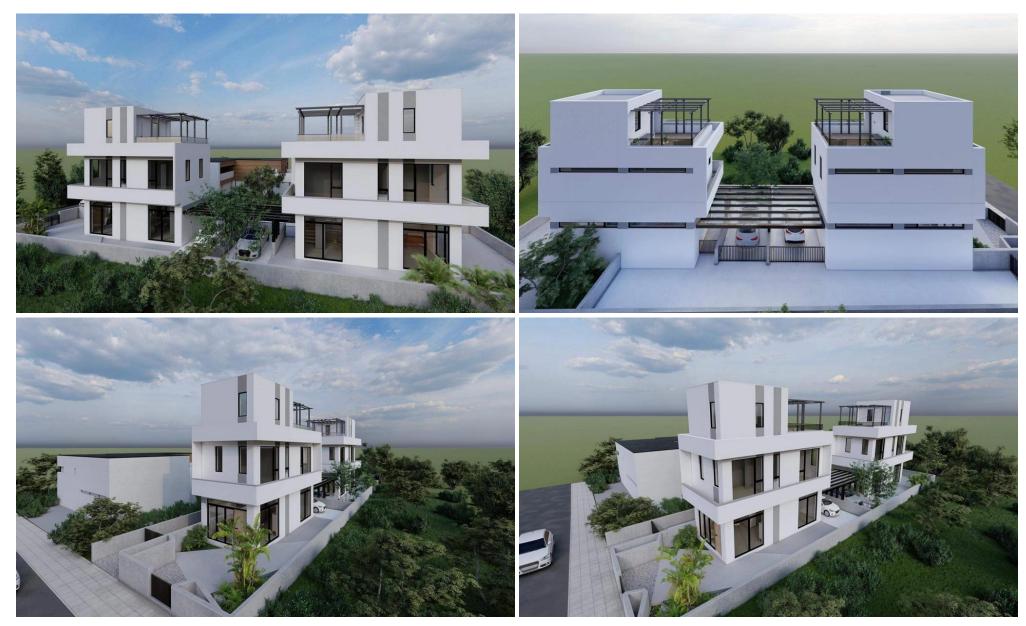

## 3 Bedroom House for Sale in Zygi, Larnaca District

A modern villa for sale in a quiet and peaceful area of Zygi, Larnaca, offers the perfect combination of comfort and luxury. With 3 cozy bedrooms, 2 bathrooms and one guest toilet. It has an open plan kitchen, creating a spacious and welcoming atmosphere. Equipped with air conditioning and central heating, it offers a spacious roof garden with direct sea views. Solar photovoltaic panels provide energy saving and convenience in using electricity. The quality of the villa's finishes is of a high level and has a modern design. The house is surrounded by a beautiful garden, creating a cozy and peaceful environment. An additional convenience is the covered parking, which protects the car...